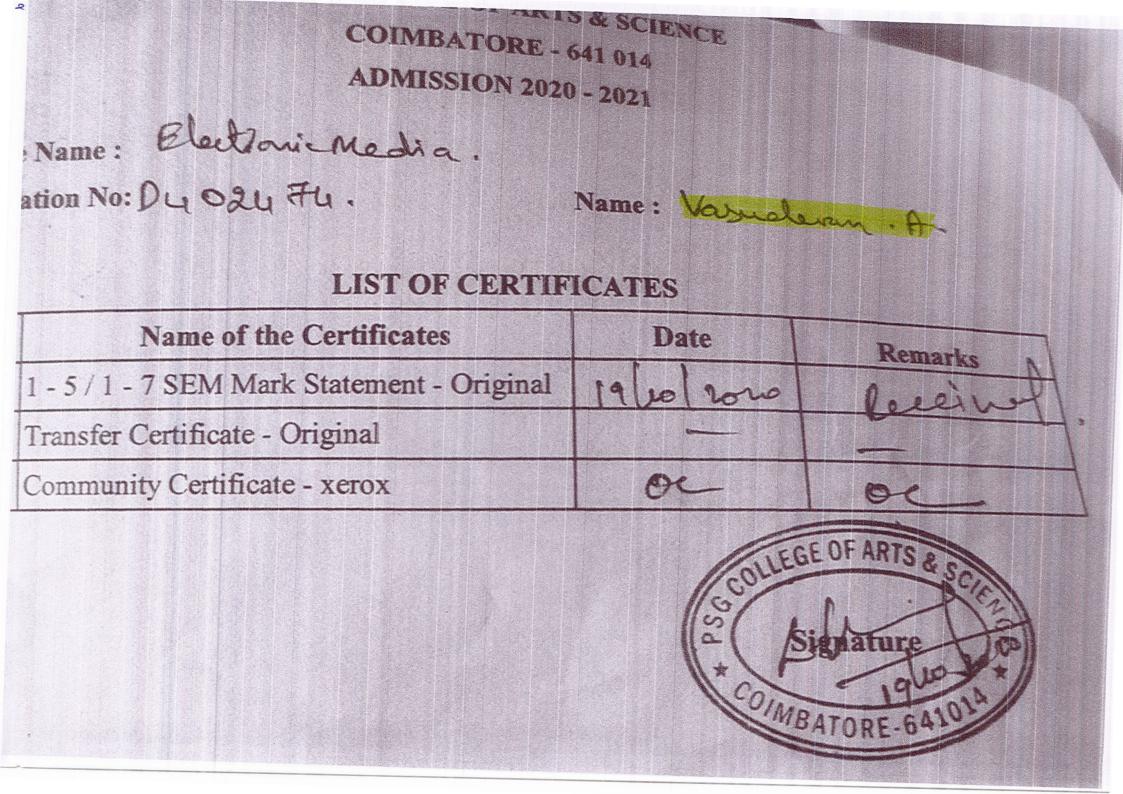

# **PSG COLLEGE OF ARTS & SCIENCE** COIMBATORE - 641 014

**ADMISSION 2020 - 2021** 

Course Name: MSC ELECTRONIC MEDIA

Application No: 10401712 Name: BALA MURU S

# LIST OF CERTIFICATES

| S.No | Name of the Certificates                    | Date    | Remarks |
|------|---------------------------------------------|---------|---------|
|      | 1 - 5 / 1 - 7 SEM Mark Statement - Original | 27.9.20 | and     |
| 2    | Transfer Certificate - Original             |         |         |
| 3    | Community Certificate - xerox               | 37.9.20 | Reid    |