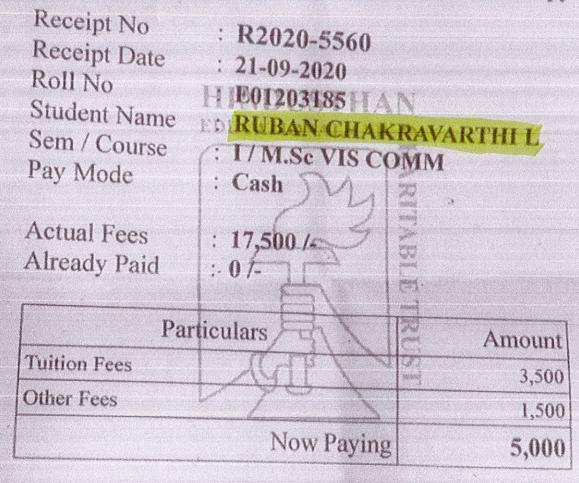

# **TUITION FEES**

**Student Copy** 

| Receipt No<br>Receipt Date<br>Roll No<br>Student Name<br>Sem / Course<br>Pay Mode | : R2020-5559<br>: 21-09-2020<br>!: E01203183<br>: SWATHI KRISH<br>: I / M.Sc VIS CO<br>: Cash |        |
|-----------------------------------------------------------------------------------|-----------------------------------------------------------------------------------------------|--------|
| Actual Fees<br>Already Paid                                                       | : 17,500 /-                                                                                   |        |
| Pa                                                                                | rticulars                                                                                     | Amount |
| Tuition Fees                                                                      |                                                                                               | 3,500  |
| Other Fees                                                                        | An exercise and the second second                                                             | 1,500  |
|                                                                                   | Now Paying                                                                                    | 5,000  |