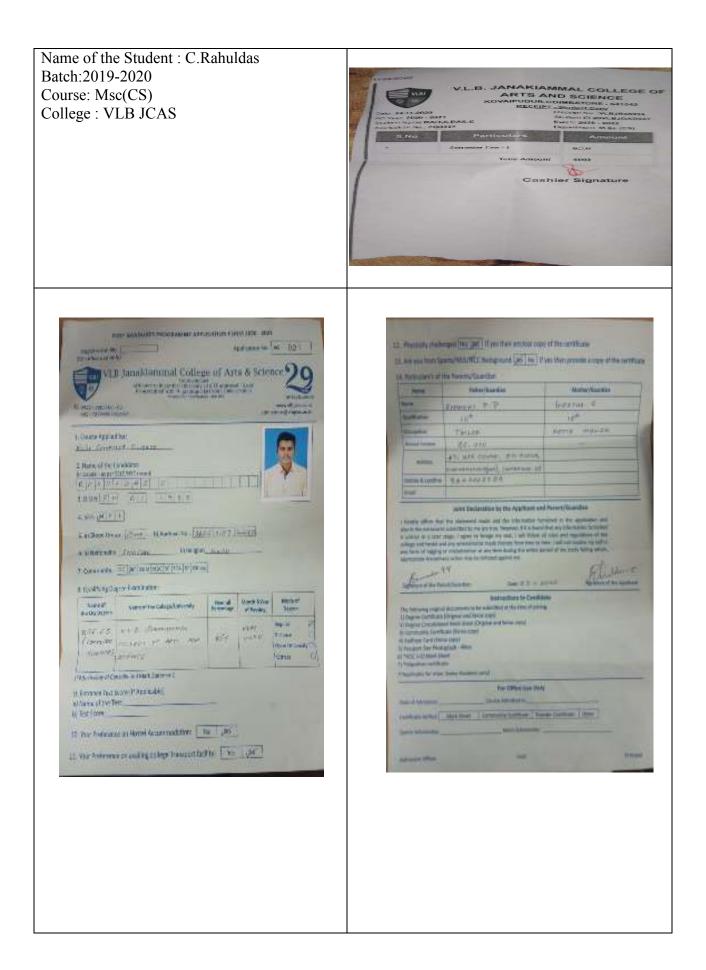

| 26 | GIRI PRASANTHIP         | BBA               | RAJALAKSHMI SCHOOL OF BUSINESS                | PGDM              |
|----|-------------------------|-------------------|-----------------------------------------------|-------------------|
| 27 | AMIRTHANADIS            | B.SC(CS)          | V.L.B JANAKIAMMAL COLLEGE OF ARTS AND SCIENCE | M.SC(CS)          |
| 28 | ANUSHREE.V.A            | B.SC(CS)          | BHARATHIAR UNIVERSITY                         | M.SC(CS)          |
| 29 | JAYAMALA G.P            | B.SC(CS)          | BHARATHIAR UNIVERSITY                         | M.SC(CS)          |
| 30 | RAHULDAS.C              | B.SC(CS)          | V.L.B JANAKIAMMAL COLLEGE OF ARTS AND SCIENCE | M.SC(CS)          |
| 31 | VIDHYA SHIGA A.P        | B.COM(CA)         | DR.AMBEDKAR LAW UNIVERSITY                    | BLAW              |
| 32 | AKALAYA DEVI            | B.COM (CA)        | V.L.B JANAKIAMMAL COLLEGE OF ARTS AND SCIENCE | М.СОМ             |
| 33 | MANOJ KUMAR.G           | B.COM(CA)         | V.L.B JANAKIAMMAL COLLEGE OF ARTS AND SCIENCE | М.СОМ             |
| 34 | RAMESH KANNAN.M         | B.COM (CA)        | V.L.B JANAKIAMMAL COLLEGE OF ARTS AND SCIENCE | М.СОМ             |
| 35 | AGALYA J                | B.SC(MATHEMATICS) | N.G.M COLLEGE                                 | M.SC(MATHEMATICS) |
| 36 | ANU.A                   | B.SC(MATHEMATICS) | BISHOP APPASAMY COLLEGE OF EDUCATION          | B Ed              |
| 37 | KIRITHIKA.M             | B.SC(MATHEMATICS) | N.G.M COLLEGE                                 | M.SC(MATHEMATICS) |
| 38 | SNEKHA.V.A              | B.SC(MATHEMATICS) | V.L.B JANAKIAMMAL COLLEGE OF ARTS AND SCIENCE | M.SC(MATHEMATICS) |
| 39 | SOWMIYA .S              | B.SC(MATHEMATICS) | Dr.N.G.P ARTS AND SCIENCE COLLEGE             | M.SC(MATHEMATICS) |
| 40 | SANGEETHAKUMARI SANSI.G | B.SC(MATHEMATICS) | V.L.B JANAKIAMMAL COLLEGE OF ARTS AND SCIENCE | M.SC(MATHEMATICS) |
| 41 | HARIPRIYA.V             | B.SC (IT)         | KARPAGAM ACADEMY OF HIGHER EDUCATION          | МСА               |

NOTE 8 PRO 05\_

|                                                                                                                   |                                                                                                                                      |                                        | n territoria de la composición de la co | an a         |
|-------------------------------------------------------------------------------------------------------------------|--------------------------------------------------------------------------------------------------------------------------------------|----------------------------------------|-----------------------------------------------------------------------------------------------------------------|--------------------------------------------------|
| P                                                                                                                 | OST GRADUATE PROGRAMME APP                                                                                                           | LICATION F                             | ORM 2020 - 2(                                                                                                   | )21                                              |
| Registration No<br>(for office use on                                                                             |                                                                                                                                      |                                        | Application No.                                                                                                 | pg 012                                           |
| © 0422 - 2605162                                                                                                  | B Janakiammal Colleg<br>(Autonomor<br>Affiliated to Bharathiar University<br>Re-accredited with 'A' grade and<br>Kovalpudur, Coimbat | ūs)<br>  AICTE approv<br>ISO 9001:2008 | ed   NAAC                                                                                                       | OF EXCELLENCE                                    |
| +91 - 7373-00-53                                                                                                  |                                                                                                                                      |                                        | adm                                                                                                             | www.vlbjcas.ac.in<br>hissions@vlbjcas.ac.in      |
| 1. Course Applie<br><u>M</u> CC<br>2. Name of the (<br>(in Capital - as per<br><u>A</u> RUM<br>3. D.O.B: <u>5</u> | $\frac{DT}{D}$ Candidate:<br>SSLC/HSC record)<br>KUMARA<br>04 2000                                                                   |                                        |                                                                                                                 |                                                  |
| 5. a) Blood Grou<br>6. a) Nationality                                                                             | HINDU b) Religion                                                                                                                    | <u>YADH</u>                            | 1977 - Frit 1996 - Fritan                                                                                       |                                                  |
|                                                                                                                   | OC BC BCM MBC SC SCA ST Others                                                                                                       |                                        |                                                                                                                 |                                                  |
| Name of the UG Degree                                                                                             | Name of the College/University                                                                                                       | Over all<br>Percentage                 | Month &Year<br>of Passing                                                                                       | Mode of<br>Degree                                |
| B.Com PA                                                                                                          | VLB JANAKI AMMAL                                                                                                                     | 68                                     | 9/2020                                                                                                          | Regular<br>Distance<br>Open University<br>Others |
| (*Attach copy of Co                                                                                               | onsolidated Mark Statement)                                                                                                          | <b></b>                                |                                                                                                                 |                                                  |
|                                                                                                                   | Score (If Applicable)<br>est: NO                                                                                                     |                                        |                                                                                                                 |                                                  |
| 10. Your Preferer                                                                                                 | ce on Hostel Accommodation: Yes                                                                                                      | No                                     |                                                                                                                 |                                                  |
| 11. Your Preferen                                                                                                 | ce on availing college Transport facilit                                                                                             | y: Yes                                 | No                                                                                                              |                                                  |

and the states of

--------

¢.

0.000

1111 1111

1

مبهند

12. Physically challenged Yes No If yes then enclose copy of the certificate

13. Are you from Sports/NSS/NCC Background Yes No If yes then provide a copy of the certificate

# 14. Particulars's of the Parents/Guardian

| Name              | Father/Guardian                                      | Mother/Guardian     |
|-------------------|------------------------------------------------------|---------------------|
| Name              | S. ASHOK KUMAR                                       | K. TILAKANATHY      |
| Qualification     | B.com                                                | +. 2                |
| Occupation        | RUSINESS                                             | HOUSE WITE          |
| Annual Income     |                                                      |                     |
| Address           | NO12 YOU NAGAR IN STREET<br>KOVIL MEBU EDATAR PRIATA | COIMBATURE - 641025 |
| Mobile & Landline | 98430 55007                                          | 99945 15225         |
| Email             | ASHOIC #876 ARVA DGMAIL. COM                         |                     |

# Joint Declaration by the Applicant and Parent/Guardian

I hereby affirm that the statement made and the information furnished in the application and also in the enclosures submitted by me are true. However, if it is found that any information furnished is untrue at a later stage, I agree to forego my seat, I will follow all rules and regulations of the college and hostel and any amendments made thereto from time to time. I will not involve my self in any form of ragging or misbehaviour at any time during the entire period of my study falling which, appropriate disciplinary action may be initiated against me.

S. Allank Signature of the Parent/Guardian

Date:

Arun kumas A Signature of the Applicant

#### **Instructions to Candidate**

The following original documents to be submitted at the time of joining.

1) Degree Certificate (Original and Xerox copy)

2) Degree Consolidated Mark sheet (Original and Xerox copy)

3) Community Certificate (Xerox copy)

4) Aadhaar Card (Xerox copy)

5) Passport Size Photograph - 4Nos

6) \*HSC (+2) Mark Sheet

7) \*Migration certificate

(\*Applicable for other States Students only)

| For Office Use Only |            |                       |                      |                                          |  |
|---------------------|------------|-----------------------|----------------------|------------------------------------------|--|
| Date of Admission   |            | Course Admitted In    |                      | an a |  |
| Certificate Verfied | Mark Sheet | Community Certificate | Transfer Certificate | Other                                    |  |
| Sports Scholarship: |            | Merit Scholars        | hip:                 |                                          |  |
|                     |            |                       |                      |                                          |  |

Admission Officer

| · 1                                                                                                | POST GRADUATE PROGRAMME AP                                                                                                                                                                                                                                                                                                                                                                                                                                                                                                                                                                                                                 | PLICATION FO                              | DRM 2020 - 20             | 21                                             | 8     |
|----------------------------------------------------------------------------------------------------|--------------------------------------------------------------------------------------------------------------------------------------------------------------------------------------------------------------------------------------------------------------------------------------------------------------------------------------------------------------------------------------------------------------------------------------------------------------------------------------------------------------------------------------------------------------------------------------------------------------------------------------------|-------------------------------------------|---------------------------|------------------------------------------------|-------|
| Registration N<br>(for office use o                                                                |                                                                                                                                                                                                                                                                                                                                                                                                                                                                                                                                                                                                                                            |                                           | Application No            | PG ()                                          | LG    |
|                                                                                                    | B Janakiammal Colle<br>(Autonomo<br>Affiliated to Bharathiar University<br>Re-accredited with 'A' grade and<br>Kovaipudur, Colmba                                                                                                                                                                                                                                                                                                                                                                                                                                                                                                          | us)<br>  AICTE approve<br>  ISO 9001:2008 | d NAAC                    | nce 2                                          | Years |
| © 0422 - 260516<br>+91 - 7373-00-                                                                  |                                                                                                                                                                                                                                                                                                                                                                                                                                                                                                                                                                                                                                            |                                           | admi                      | www.vlbjcas<br>ssions@vlbjcas                  |       |
| 1. Course Applie                                                                                   | ed for:<br>/\D.CO/\D                                                                                                                                                                                                                                                                                                                                                                                                                                                                                                                                                                                                                       |                                           |                           |                                                |       |
| B 14 A R<br>3. D.O.B: 0 5<br>4. SEX: M F<br>5. a) Blood Grou<br>6. a) Nationality<br>7. Community: | SSLC/HSC record)<br>A T H I S $0$<br>0<br>1<br>0<br>1<br>0<br>1<br>0<br>1<br>0<br>1<br>0<br>1<br>1<br>0<br>1<br>1<br>2<br>0<br>0<br>0<br>1<br>2<br>0<br>0<br>0<br>1<br>2<br>0<br>0<br>0<br>1<br>2<br>0<br>0<br>1<br>2<br>0<br>0<br>1<br>2<br>0<br>0<br>0<br>1<br>2<br>0<br>0<br>0<br>1<br>2<br>0<br>0<br>0<br>1<br>1<br>2<br>0<br>0<br>0<br>1<br>1<br>2<br>0<br>0<br>0<br>1<br>1<br>2<br>0<br>0<br>0<br>1<br>1<br>2<br>0<br>0<br>0<br>1<br>1<br>2<br>0<br>0<br>0<br>1<br>1<br>2<br>1<br>2<br>0<br>0<br>0<br>1<br>1<br>2<br>2<br>2<br>1<br>1<br>2<br>2<br>2<br>1<br>1<br>2<br>2<br>2<br>2<br>2<br>1<br>2<br>2<br>2<br>2<br>2<br>2<br>2<br>2 | 141.00181                                 | 1171<br>N                 |                                                |       |
| Name of<br>the UG Degree                                                                           | Name of the College/University                                                                                                                                                                                                                                                                                                                                                                                                                                                                                                                                                                                                             | Over all<br>Percentage                    | Month &Year<br>of Passing | Mode of<br>Degree                              |       |
| B.COND(PA)                                                                                         | VLB. JANAKIAMMAL<br>College of Arts &<br>Science                                                                                                                                                                                                                                                                                                                                                                                                                                                                                                                                                                                           | (VP705)<br>Sm)<br>657.                    | 9090<br>3011 -            | Regular<br>Distance<br>Open Universi<br>Others |       |
|                                                                                                    | onsolidated Mark Statement)                                                                                                                                                                                                                                                                                                                                                                                                                                                                                                                                                                                                                | , <b>4</b> . <b></b>                      |                           |                                                |       |
| 9. Entrance Test<br>a) Name of the                                                                 | Score (If Applicable)<br>Test:                                                                                                                                                                                                                                                                                                                                                                                                                                                                                                                                                                                                             |                                           |                           |                                                |       |