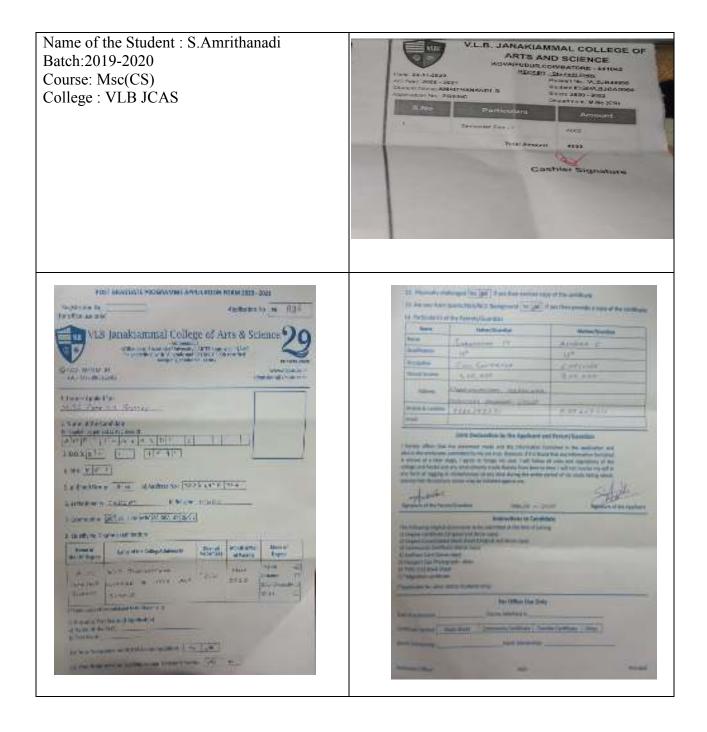

| Signature of the Par  | Signatur                                                                                         | e of the Applicant       |                      |       |   |
|-----------------------|--------------------------------------------------------------------------------------------------|--------------------------|----------------------|-------|---|
|                       |                                                                                                  | Instructions to C        | andidate             |       |   |
| 1) Degree Certificate | (Original and Xe<br>ted Mark sheet (<br>icate (Xerox copy<br>rox copy)<br>tograph - 4Nos<br>heet | Original and Xerox copy) | f joining.           |       | i |
| (*Applicable for othe | er States Student                                                                                | s only)                  |                      |       |   |
|                       |                                                                                                  | For Office Use           | Only                 |       |   |
| Date of Admission     |                                                                                                  | Course Admitted in       | <u></u>              |       |   |
| Certificate Verfied   | Mark Sheet                                                                                       | Community Certificate    | Transfer Certificate | Other |   |
| Sports Scholarship:   |                                                                                                  | Merit Scholars           | ship:                |       |   |

| j | F                                                                                                                                                                                                                                                                                                                                                                                                                                                                                                                                                                                                                                                                                                                                                                                                                                                                                                                                                                                                                                                                                                                                                                                                                                                                                                                                                                                                                                                                                                                                                                                                   | POST GRADUATE PROGRAMME APP                                                                                                              | LICATION FO                               | DRM 2020 - 202            | 21           | 9                                        |  |  |
|---|-----------------------------------------------------------------------------------------------------------------------------------------------------------------------------------------------------------------------------------------------------------------------------------------------------------------------------------------------------------------------------------------------------------------------------------------------------------------------------------------------------------------------------------------------------------------------------------------------------------------------------------------------------------------------------------------------------------------------------------------------------------------------------------------------------------------------------------------------------------------------------------------------------------------------------------------------------------------------------------------------------------------------------------------------------------------------------------------------------------------------------------------------------------------------------------------------------------------------------------------------------------------------------------------------------------------------------------------------------------------------------------------------------------------------------------------------------------------------------------------------------------------------------------------------------------------------------------------------------|------------------------------------------------------------------------------------------------------------------------------------------|-------------------------------------------|---------------------------|--------------|------------------------------------------|--|--|
|   | Registration N<br>(for office use of                                                                                                                                                                                                                                                                                                                                                                                                                                                                                                                                                                                                                                                                                                                                                                                                                                                                                                                                                                                                                                                                                                                                                                                                                                                                                                                                                                                                                                                                                                                                                                |                                                                                                                                          |                                           | Application No            | PG           | 023                                      |  |  |
|   | <ul> <li>VLBJ</li> <li>VLBJ</li> <li>VL</li> <li>VLBJ</li> <li>VL</li> <li>VL</li></ul> |                                                                                                                                          | is)<br>  AICTE approve<br>ISO 9001:2008 ( | ed   NAAC<br>certified    | OF<br>WWW.VI | EXCELLENCE<br>bjcas.ac.in<br>bjcas.ac.in |  |  |
|   | J E E V         3. D.O.B:         4. SEX:         M F         5. a)         Blood         Grou         6. a)         Nationality                                                                                                                                                                                                                                                                                                                                                                                                                                                                                                                                                                                                                                                                                                                                                                                                                                                                                                                                                                                                                                                                                                                                                                                                                                                                                                                                                                                                                                                                    | Candidate:<br>SSLC/HSC record)<br>T + H A M<br>0 - 7 2 0 0 0<br>T<br>up: 0 - b) Aadhaar No : 219<br>T + b Adhaar No : 219<br>b) Religion | HINDO                                     | 1701                      |              |                                          |  |  |
|   | 7. Community: OC BC BCM MBC SC SCA ST Others<br>8. Qualifying Degree Examination:                                                                                                                                                                                                                                                                                                                                                                                                                                                                                                                                                                                                                                                                                                                                                                                                                                                                                                                                                                                                                                                                                                                                                                                                                                                                                                                                                                                                                                                                                                                   |                                                                                                                                          |                                           |                           |              |                                          |  |  |
|   | Name of<br>the UG Degree                                                                                                                                                                                                                                                                                                                                                                                                                                                                                                                                                                                                                                                                                                                                                                                                                                                                                                                                                                                                                                                                                                                                                                                                                                                                                                                                                                                                                                                                                                                                                                            | Name of the College/University                                                                                                           | Over all<br>Percentage                    | Month &Year<br>of Passing | Mod<br>Deg   |                                          |  |  |
| · | B. COMILPA)                                                                                                                                                                                                                                                                                                                                                                                                                                                                                                                                                                                                                                                                                                                                                                                                                                                                                                                                                                                                                                                                                                                                                                                                                                                                                                                                                                                                                                                                                                                                                                                         | VIB Janakianmal<br>college of Auts and<br>Science                                                                                        | 747.                                      | 2017-20                   |              | iversity []                              |  |  |
|   | (*Attach copy of Consolidated Mark Statement)                                                                                                                                                                                                                                                                                                                                                                                                                                                                                                                                                                                                                                                                                                                                                                                                                                                                                                                                                                                                                                                                                                                                                                                                                                                                                                                                                                                                                                                                                                                                                       |                                                                                                                                          |                                           |                           |              |                                          |  |  |
|   |                                                                                                                                                                                                                                                                                                                                                                                                                                                                                                                                                                                                                                                                                                                                                                                                                                                                                                                                                                                                                                                                                                                                                                                                                                                                                                                                                                                                                                                                                                                                                                                                     | Score (If Applicable)<br>Test:                                                                                                           |                                           |                           |              |                                          |  |  |
|   | 10. Your Prefere                                                                                                                                                                                                                                                                                                                                                                                                                                                                                                                                                                                                                                                                                                                                                                                                                                                                                                                                                                                                                                                                                                                                                                                                                                                                                                                                                                                                                                                                                                                                                                                    | ence on Hostel Accommodation: Yes                                                                                                        | i No                                      |                           |              |                                          |  |  |

No

Yes

11. Your Preference on availing college Transport facility:

| 12. | Physically challenged | Yes | Ňo | If yes then enclose copy of the certificate |
|-----|-----------------------|-----|----|---------------------------------------------|
|-----|-----------------------|-----|----|---------------------------------------------|

13. Are you from Sports/NSS/NCC Background Yes No If yes then provide a copy of the certificate

14. Particulars's of the Parents/Guardian

| Name              | Father/Guardian            | Mother/Guardian          |
|-------------------|----------------------------|--------------------------|
| Name              | MOORTHI M.R.               | MAYLATHAL, M             |
| Qualification     | 10                         | 6                        |
| Occupation        | Gold Snuth                 | House Wlife              |
| Annual Income     | 70,000                     |                          |
| Address           | PAPPARAYAN THOPPO, FAST    | PADDARAY AN THOPAS, EAST |
|                   | PIEDUR NANJUNDAPORAM       | PODUR NANJUNDA PORAM     |
| Mobile & Landline | 883AA662888                | 9842690808               |
| Email             | Jeevithalb72000 @gmail. 60 | ND                       |