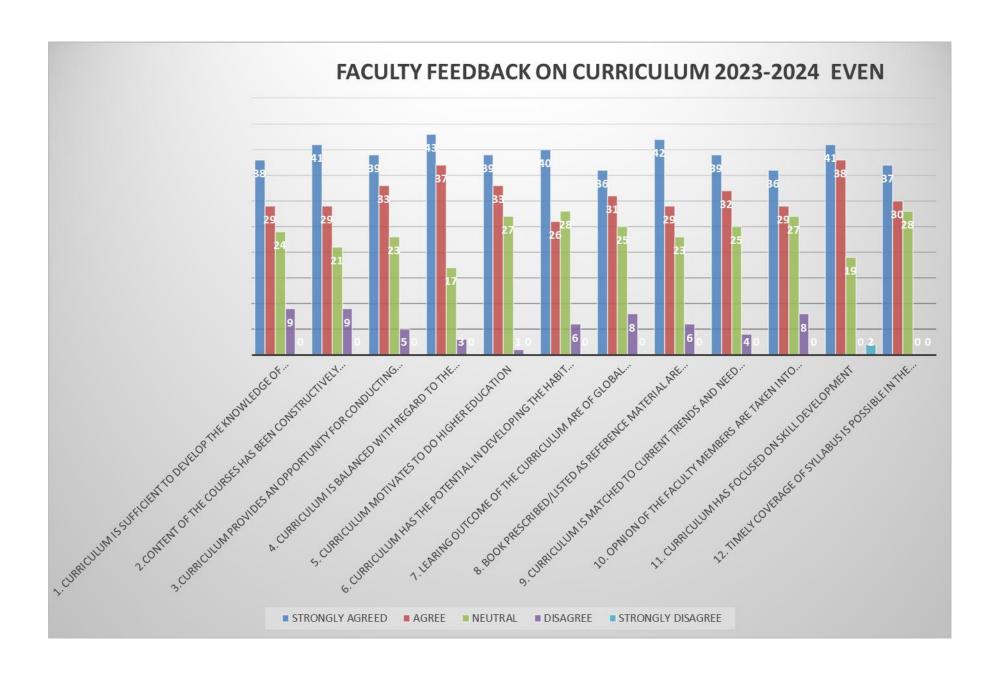

#### FACULTY FEEDBACK ON CURRICULUM 2023-2024 EVEN

| WEIGHTAGE            | PARAMETER 1 | PARAMETER 2 | PARAMETER 3 | PARAMETER 4 | PARAMETER 5 | PARAMETER 6 | PARAMETER 7 | PARAMETER 8 | PARAMETER 9 | PARAMETER 10 | PARAMETER 11 | PARAMETER 12 |
|----------------------|-------------|-------------|-------------|-------------|-------------|-------------|-------------|-------------|-------------|--------------|--------------|--------------|
| STRONGLY AGREED      | 38          | 41          | 39          | 43          | 39          | 40          | 36          | 42          | 39          | 36           | 41           | 37           |
| AGREE                | 29          | 29          | 33          | 37          | 33          | 26          | 31          | 29          | 32          | 29           | 38           | 30           |
| NEUTRAL              | 24          | 21          | 23          | 17          | 27          | 28          | 25          | 23          | 25          | 27           | 19           | 28           |
| DISAGREE             | 9           | 9           | 5           | 3           | 1           | 6           | 8           | 6           | 4           | 8            | 0            | 0            |
| STRONGLY<br>DISAGREE | 0           | 0           | 0           | 0           | 0           | 0           | 0           | 0           | 0           | 0            | 2            | 0            |