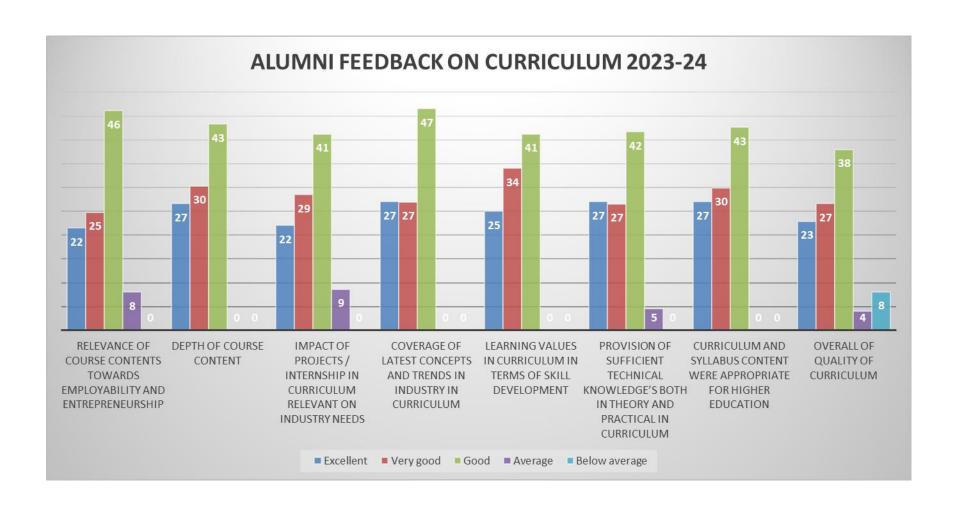

### **ALUMNI FEEDBACK ON CURRICULUM 2023-24**

| WEIGHTAGE     | Relevance of<br>Course Contents<br>towards<br>employability<br>and<br>entrepreneurship | Depth<br>of<br>course<br>content | Impact of Projects / Internship in curriculum relevant on industry needs | Coverage of latest concepts and trends in industry in curriculum | Learning values in curriculum in terms of skill development | Provision of<br>sufficient<br>technical<br>knowledge's<br>both in theory<br>and practical<br>in curriculum | Curriculum<br>and syllabus<br>content were<br>appropriate<br>for higher<br>education | Overall of quality of Curriculum |
|---------------|----------------------------------------------------------------------------------------|----------------------------------|--------------------------------------------------------------------------|------------------------------------------------------------------|-------------------------------------------------------------|------------------------------------------------------------------------------------------------------------|--------------------------------------------------------------------------------------|----------------------------------|
| EXCELLENT     | 22                                                                                     | 27                               | 22                                                                       | 27                                                               | 25                                                          | 27                                                                                                         | 27                                                                                   | 23                               |
| VERY GOOD     | 25                                                                                     | 30                               | 29                                                                       | 27                                                               | 34                                                          | 27                                                                                                         | 30                                                                                   | 27                               |
| GOOD          | 46                                                                                     | 43                               | 41                                                                       | 47                                                               | 41                                                          | 42                                                                                                         | 43                                                                                   | 38                               |
| AVERAGE       | 8                                                                                      | 0                                | 9                                                                        | 0                                                                | 0                                                           | 5                                                                                                          | 0                                                                                    | 4                                |
| BELOW AVERAGE | 0                                                                                      | 0                                | 0                                                                        | 0                                                                | 0                                                           | 0                                                                                                          | 0                                                                                    | 8                                |