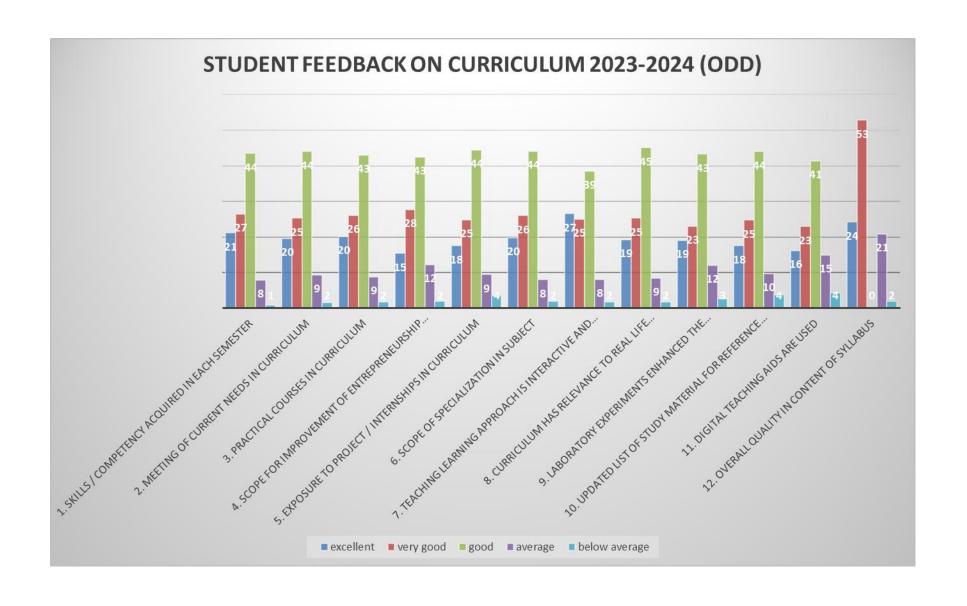

## STUDENT FEEDBACK ON CURRICULUM 2023-24 (ODD)

| WEIGHTAGE        | PARAMETER 1 | PARAMETER 2 | PARAMETER 3 | PARAMETER 4 | PARAMETER 5 | PARAMETER 6 | PARAMETER 7 | PARAMETER 8 | PARAMETER 9 | PARAMETER 10 | PARAMETER 11 | PARAMETER 12 |
|------------------|-------------|-------------|-------------|-------------|-------------|-------------|-------------|-------------|-------------|--------------|--------------|--------------|
| EXCELLENT        | 21          | 20          | 20          | 15          | 18          | 20          | 27          | 19          | 19          | 18           | 16           | 24           |
| VERY GOOD        | 27          | 25          | 26          | 28          | 25          | 26          | 25          | 25          | 23          | 25           | 23           | 53           |
| GOOD             | 44          | 44          | 43          | 43          | 44          | 44          | 39          | 45          | 43          | 44           | 41           | 0            |
| AVERAGE          | 8           | 9           | 9           | 12          | 9           | 8           | 8           | 9           | 12          | 10           | 15           | 21           |
| BELOW<br>AVERAGE | 1           | 2           | 2           | 2           | 4           | 2           | 2           | 2           | 3           | 4            | 4            | 2            |