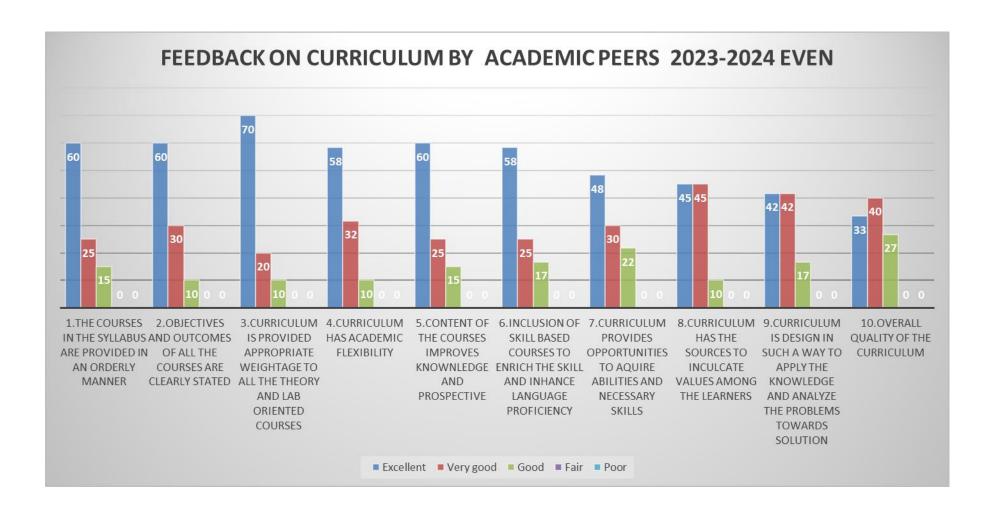

## FEEDBACK ON CURRICULUM BY ACADEMIC PEERS 2023-24 EVEN

| WEIGHTAGE | The courses in the syllabus are provided in an orderly manner | Objecti<br>ves and<br>outcom<br>es of all<br>the<br>courses<br>are<br>clearly<br>stated | Curriculum is provided appropriate weightage to all the theory and lab oriented courses | Curricul<br>um has<br>academic<br>flexibilit<br>y | Content of<br>the courses<br>improves<br>knowledge<br>and<br>prospective | Inclusion of skill based courses to enrich the skill and enhance language proficiency | Curricul um provides opportu nities to acquire abilities and necessar y skills | Curriculu m has the sources to inculcate values among the learners | Curriculum is design in such a way to apply the knowledge and analyze the problems towards solution | Overall quality of the curriculum |
|-----------|---------------------------------------------------------------|-----------------------------------------------------------------------------------------|-----------------------------------------------------------------------------------------|---------------------------------------------------|--------------------------------------------------------------------------|---------------------------------------------------------------------------------------|--------------------------------------------------------------------------------|--------------------------------------------------------------------|-----------------------------------------------------------------------------------------------------|-----------------------------------|
| EXCELLENT | 60                                                            | 60                                                                                      | 70                                                                                      | 58                                                | 60                                                                       | 58                                                                                    | 48                                                                             | 45                                                                 | 42                                                                                                  | 33                                |
| VERY GOOD | 25                                                            | 30                                                                                      | 20                                                                                      | 32                                                | 25                                                                       | 25                                                                                    | 30                                                                             | 45                                                                 | 42                                                                                                  | 40                                |
| GOOD      | 15                                                            | 10                                                                                      | 10                                                                                      | 10                                                | 15                                                                       | 17                                                                                    | 22                                                                             | 10                                                                 | 17                                                                                                  | 27                                |
| FAIR      | 0                                                             | 0                                                                                       | 0                                                                                       | 0                                                 | 0                                                                        | 0                                                                                     | 0                                                                              | 0                                                                  | 0                                                                                                   | 0                                 |
| POOR      | 0                                                             | 0                                                                                       | 0                                                                                       | 0                                                 | 0                                                                        | 0                                                                                     | 0                                                                              | 0                                                                  | 0                                                                                                   | 0                                 |