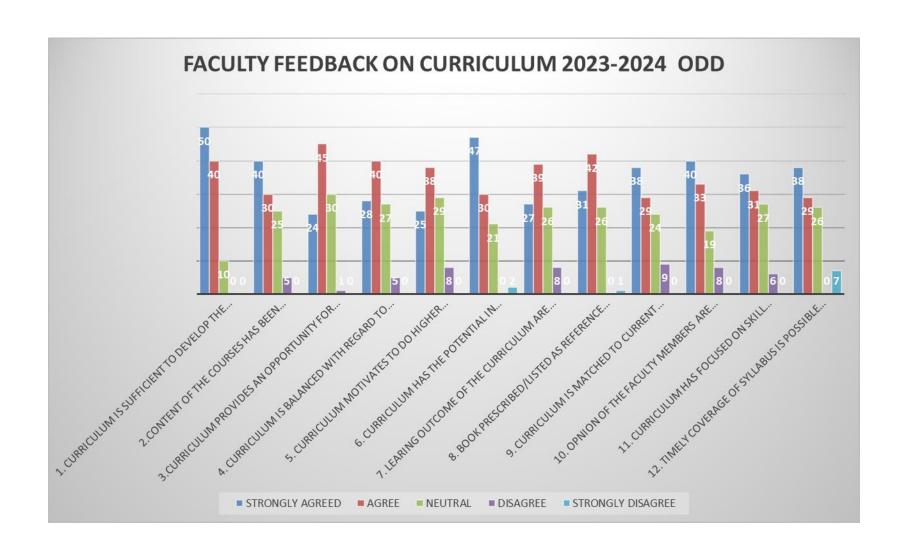

#### FACULTY FEEDBACK ON CURRICULUM 2023-2024 ODD

| WEIGHTAGE         | PARAMETER 1 | PARAMETER 2 | PARAMETER 3 | PARAMETER 4 | PARAMETER 5 | PARAMETER 6 | PARAMETER 7 | PARAMETER 8 | PARAMETER 9 | PARAMETER10 | PARAMETER 11 | PARAMETER 12 |
|-------------------|-------------|-------------|-------------|-------------|-------------|-------------|-------------|-------------|-------------|-------------|--------------|--------------|
| STRONGLY AGREED   | 50          | 40          | 24          | 28          | 25          | 47          | 27          | 31          | 38          | 40          | 36           | 38           |
| AGREE             | 40          | 30          | 45          | 40          | 38          | 30          | 39          | 42          | 29          | 33          | 31           | 29           |
| NEUTRAL           | 10          | 25          | 30          | 27          | 29          | 21          | 26          | 26          | 24          | 19          | 27           | 26           |
| DISAGREE          | 0           | 5           | 1           | 5           | 8           | 0           | 8           | 0           | 9           | 8           | 6            | 0            |
| STRONGLY DISAGREE | 0           | 0           | 0           | 0           | 0           | 2           | 0           | 1           | 0           | 0           | 0            | 7            |