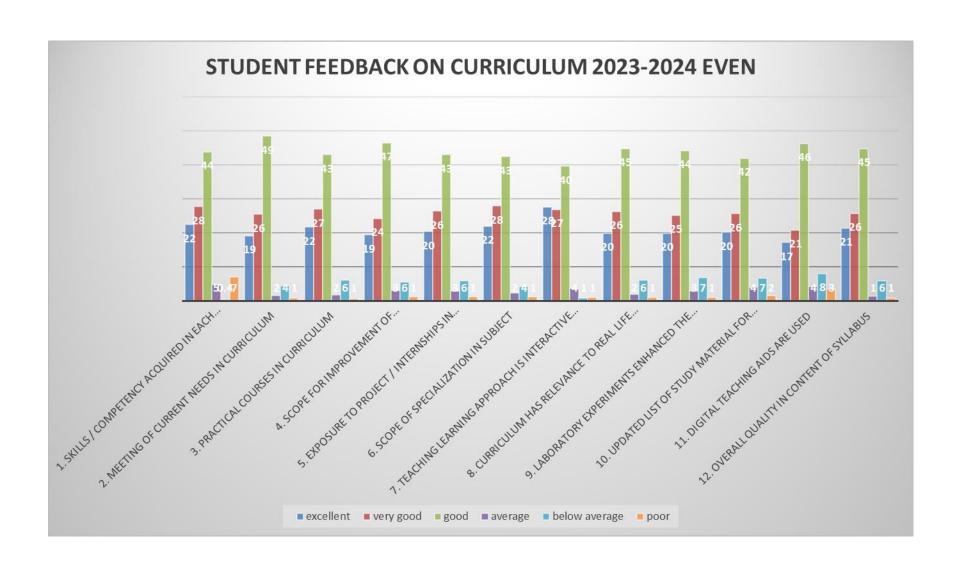

## STUDENT FEEDBACK ON CURRICULUM 2023-24 (EVEN)

| Weightage     | PARAMETER 1 | PARAMETER 2 | PARAMETER 3 | PARAMETER 4 | PARAMETER 5 | PARAMETER 6 | PARAMETER 7 | PARAMETER 8 | PARAMETER 9 | PARAMETER 10 | PARAMETER 11 | PARAMETER 12 |
|---------------|-------------|-------------|-------------|-------------|-------------|-------------|-------------|-------------|-------------|--------------|--------------|--------------|
| EXCELLENT     | 22          | 19          | 22          | 19          | 20          | 22          | 28          | 20          | 20          | 20           | 17           | 21           |
| VERY GOOD     | 28          | 26          | 27          | 24          | 26          | 28          | 27          | 26          | 25          | 26           | 21           | 26           |
| GOOD          | 44          | 49          | 43          | 47          | 43          | 43          | 40          | 45          | 44          | 42           | 46           | 45           |
| AVERAGE       | 5           | 2           | 2           | 3           | 3           | 2           | 4           | 2           | 3           | 4            | 4            | 1            |
| BELOW AVERAGE | 0.4         | 4           | 6           | 6           | 6           | 4           | 1           | 6           | 7           | 7            | 8            | 6            |