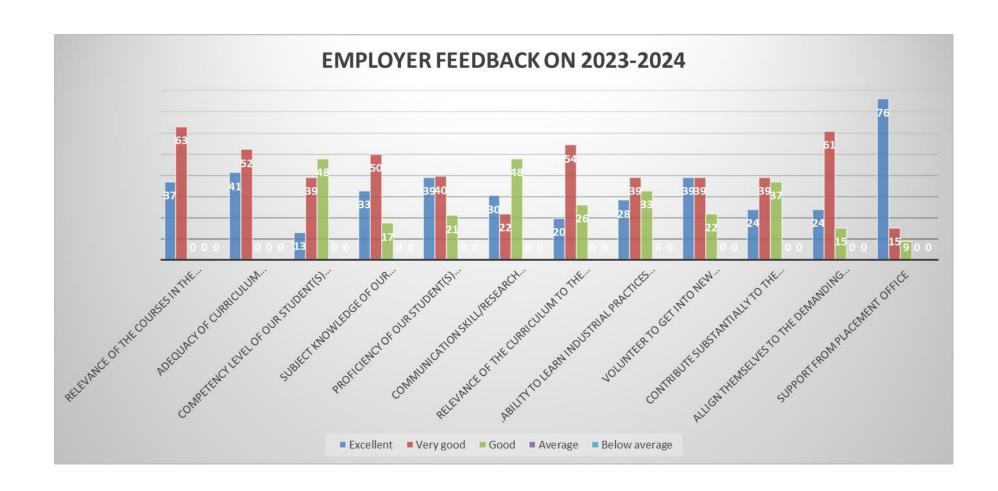

#### EMPLOYER FEEDBACK ON CURRICULUM 2023-24

| WEIGHTAGE        | Releva<br>nce of<br>the<br>courses<br>in the<br>Progra<br>mme<br>curricul<br>um | Adequac<br>y of<br>curriculu<br>m | Compet ency level of our student(s) in relation to course content? | Subject knowledge of our student(s) working with you in relation to the Programme Curriculum? | Proficien<br>cy of our<br>student(s)<br>working<br>with you? | Communica<br>tion<br>skill/researc<br>h aptitude of<br>our<br>students(s)<br>working<br>with you? | Relevan<br>ce of the<br>curricul<br>um to<br>the<br>organiza<br>tion | Ability to learn industria l practices fast and mold themsel ves into the stream. | Volunt eer to get into new initiati ves taken up by the industr y | Contri<br>bute<br>substa<br>ntially<br>to the<br>growt<br>h of<br>the<br>industr | Align<br>thems<br>elves<br>to the<br>deman<br>ding<br>needs<br>of the<br>industr | Support<br>from<br>Placem<br>ent<br>Office |
|------------------|---------------------------------------------------------------------------------|-----------------------------------|--------------------------------------------------------------------|-----------------------------------------------------------------------------------------------|--------------------------------------------------------------|---------------------------------------------------------------------------------------------------|----------------------------------------------------------------------|-----------------------------------------------------------------------------------|-------------------------------------------------------------------|----------------------------------------------------------------------------------|----------------------------------------------------------------------------------|--------------------------------------------|
| EXCELLENT        | 37                                                                              | 41                                | 13                                                                 | 33                                                                                            | 39                                                           | 30                                                                                                | 20                                                                   | 28                                                                                | 39                                                                | 24                                                                               | 24                                                                               | 76                                         |
| VERY GOOD        | 63                                                                              | 52                                | 39                                                                 | 50                                                                                            | 40                                                           | 22                                                                                                | 54                                                                   | 39                                                                                | 39                                                                | 39                                                                               | 61                                                                               | 15                                         |
| GOOD             | 0                                                                               | 0                                 | 48                                                                 | 17                                                                                            | 21                                                           | 48                                                                                                | 26                                                                   | 33                                                                                | 22                                                                | 37                                                                               | 15                                                                               | 9                                          |
| AVERAGE          | 0                                                                               | 0                                 | 0                                                                  | 0                                                                                             | 0                                                            | 0                                                                                                 | 0                                                                    | 0                                                                                 | 0                                                                 | 0                                                                                | 0                                                                                | 0                                          |
| BELOW<br>AVERAGE | 0                                                                               | 0                                 | 0                                                                  | 0                                                                                             | 0                                                            | 0                                                                                                 | 0                                                                    | 0                                                                                 | 0                                                                 | 0                                                                                | 0                                                                                | 0                                          |