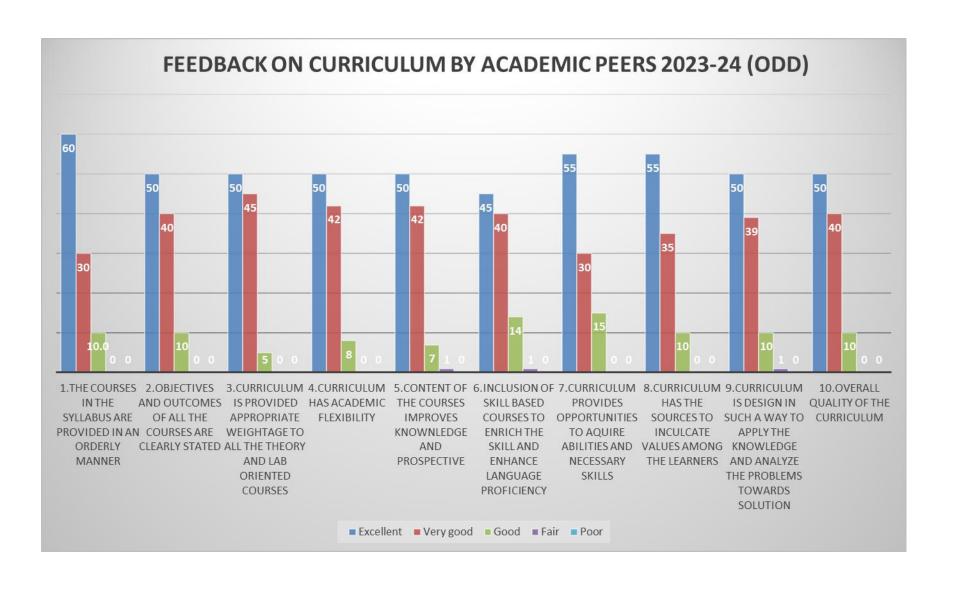

## FEEDBACK ON CURRICULUM BY ACADEMIC PEERS 2023-2024 ODD

| WEIGHTAGE | The courses in the syllabus are provided in an orderly manner | Objectives<br>and<br>outcomes<br>of all the<br>courses<br>are clearly<br>stated | Curriculum is provided appropriate weightage to all the theory and lab oriented courses | Curriculum<br>has academic<br>flexibility | Content of<br>the courses<br>improves<br>knowledge<br>and<br>prospective | Inclusion of skill based courses to enrich the skill and enhance language proficiency | Curriculum<br>provides<br>opportunitie<br>s to acquire<br>abilities and<br>necessary<br>skills | Curriculu m has the sources to inculcate values among the learners | Curriculu m is design in such a way to apply the knowledg e and analyze the problems towards solution | Overall quality of the curriculu m |
|-----------|---------------------------------------------------------------|---------------------------------------------------------------------------------|-----------------------------------------------------------------------------------------|-------------------------------------------|--------------------------------------------------------------------------|---------------------------------------------------------------------------------------|------------------------------------------------------------------------------------------------|--------------------------------------------------------------------|-------------------------------------------------------------------------------------------------------|------------------------------------|
| EXCELLENT | 60                                                            | 50                                                                              | 50                                                                                      | 50                                        | 50                                                                       | 45                                                                                    | 55                                                                                             | 55                                                                 | 50                                                                                                    | 50                                 |
| VERY GOOD | 30                                                            | 40                                                                              | 45                                                                                      | 42                                        | 42                                                                       | 40                                                                                    | 30                                                                                             | 35                                                                 | 39                                                                                                    | 40                                 |
| GOOD      | 10                                                            | 10                                                                              | 5                                                                                       | 8                                         | 7                                                                        | 14                                                                                    | 15                                                                                             | 10                                                                 | 10                                                                                                    | 10                                 |
| FAIR      | 0                                                             | 0                                                                               | 0                                                                                       | 0                                         | 1                                                                        | 1                                                                                     | 0                                                                                              | 0                                                                  | 1                                                                                                     | 0                                  |
| POOR      | 0                                                             | 0                                                                               | 0                                                                                       | 0                                         | 0                                                                        | 0                                                                                     | 0                                                                                              | 0                                                                  | 0                                                                                                     | 0                                  |