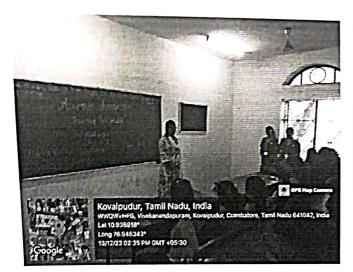

The Principal,

VLB Janakiammal College of Arts and Science,

Kovaipudur,

Coimbatore-641042.

Respected Sir,

Sub: Requesting Permission to conduct Alumni Interaction

The Department of Management (UG) has planned to conduct an Alumni Interaction for II BBA and II BBA (CA) students on 04.03.2024 at 10.30 am in UG Conference Hall.