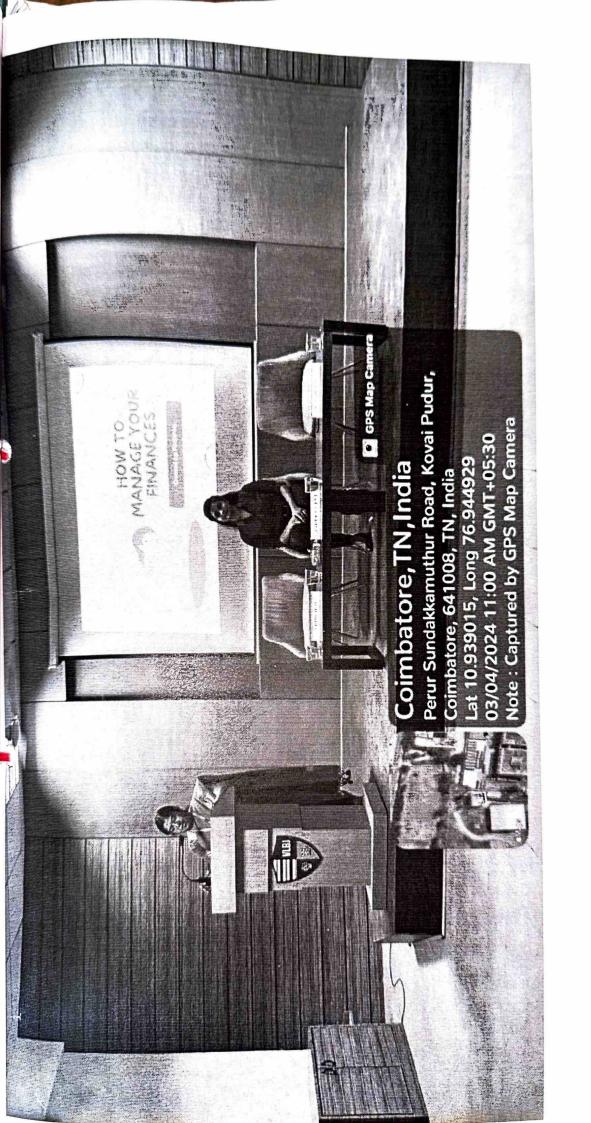

#### Alumni Interaction- 2023-2024

| S.NO | DEPARTMENT            | DATE OF<br>IMPLEMENTAION | NAME OF THE ALUMNI & DESIGNATION                                        | DETAILS OF THE<br>PROGRAMME<br>ORGANISED |
|------|-----------------------|--------------------------|-------------------------------------------------------------------------|------------------------------------------|
| 1    | BBA                   | 04.03.2024               | R.R. Poojetha General Manager Fly Air Aviation Acadamy, CBE             | Alumni Interaction                       |
| 2    | B.Sc<br>(Mathematics) | 22.03.2024               | Ms.Suganya Balan<br>Senior Team Lead<br>Omega Healthcare PVT<br>Chennai | Math Matters for<br>all Professionals    |
| 3    | BCA                   | 22.02.2024               | Mr.R.Sathish<br>Associative<br>Infotech<br>Chennai                      | Industrial<br>Expectations               |
| 4    | B.Com (IT)            | 21.02.2024               | M.Kavipriya Telecom Software Developer TCS,Coimbatore                   | Performance in<br>Interview              |
| 5    | B.Com                 | 13.02.2024               | Mr.Krishna Bharat Accounts Executive KALS Beveragem Limited             | Rejuvenate Your<br>Carrier               |
| 6    | B.Sc (CS&HM)          | 12.02.2024               | Mr.Hareesh Kumaran<br>Hotel Manager<br>Blooms Hotel<br>Bangaluru        | College to<br>Corporate                  |

#### CIRCULAR

Dear students

01.03.2024

We are glad to invite you by an eminent person Ms. R. R. Poojetha (General manager, Fly Air Aviation Academy, Coimbatore. She is presenting an "Alumni Interaction" for II BBA and II BBA (CA) students which is to be held on 04.03.2024 at 10.30 am in UG Conference Hall. All are invited.

#### **Alumni Interaction**

Organized by

Department of Management Studies (UG)

DATE: 04/03/2024

Venue: Conference Hall

PRAYER SONG

♦ WELCOME ADDRESS &

Dr.R.Preetha,

INTRODUCTION TO CHIEF GUEST:

Head, Department of Management (UG)

**❖ PRESIDENTIAL ADDRESS** 

Dr. B. Satheesh Kumar,

Principal,

VLB Janakiammal College of Arts and Science.

SPECIAL ADDRESS

Ms. R.R Poojetha,

General Manager,

Fly Air Aviation Academy,

Coimbatore.

❖ VOTE OF THANKS

C.M. Amrith (I BBA)

❖ NATIONAL ANTHEM

An Autonomous Institution, Affiliated to Bharathiar University and Approved by AICTE Re-Accredited by NAAC with 'B++' Grade

#### Write -up

Department of Management Studies (UG) of VLB Janakiammal College of Arts and Science organised an Alumni Interaction on 4th March 2024. The resource persons of the session is Ms. Poojetha. R R, General Manager, Fly Air Aviation Academy, Coimbatore. Ms. Poojetha. R R (2020 batch) is the alumni of our college and she felt cherished and proud of being a part of our reputed institution. She highlighted the importance of financial planning to reduce stress about money, support current needs and help in building a nest egg for goals such as retirement. She also said that with each of these steps, one protects themselves from financial setbacks. The students had a lively interaction with the guest. Dr.R.Preetha,Head, Department of Management studies (UG) welcomed the gathering and introduced the guests of the day. In Presidential address, Dr.B.Satheesh Kumar, Principal elucidated the management students to build good financial plan guided by financial goals The session came to an end with vote of thanks proposed by P M Amruth, Student Co ordinator.