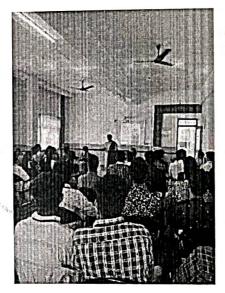

#### Write -up

Department of Management Studies (UG) of VLB Janakiammal College of Arts and Science organised an Alumni Interaction on 4th March 2024. The resource persons of the session is Ms. Poojetha. R R, General Manager, Fly Air Aviation Academy, Coimbatore. Ms. Poojetha. R R (2020 batch) is the alumni of our college and she felt cherished and proud of being a part of our reputed institution. She highlighted the importance of financial planning to reduce stress about money, support current needs and help in building a nest egg for goals such as retirement. She also said that with each of these steps, one protects themselves from financial setbacks. The students had a lively interaction with the guest. Dr.R.Preetha,Head, Department of Management studies (UG) welcomed the gathering and introduced the guests of the day. In Presidential address, Dr.B.Satheesh Kumar, Principal elucidated the management students to build good financial plan guided by financial goals The session came to an end with vote of thanks proposed by P M Amruth, Student Co ordinator.