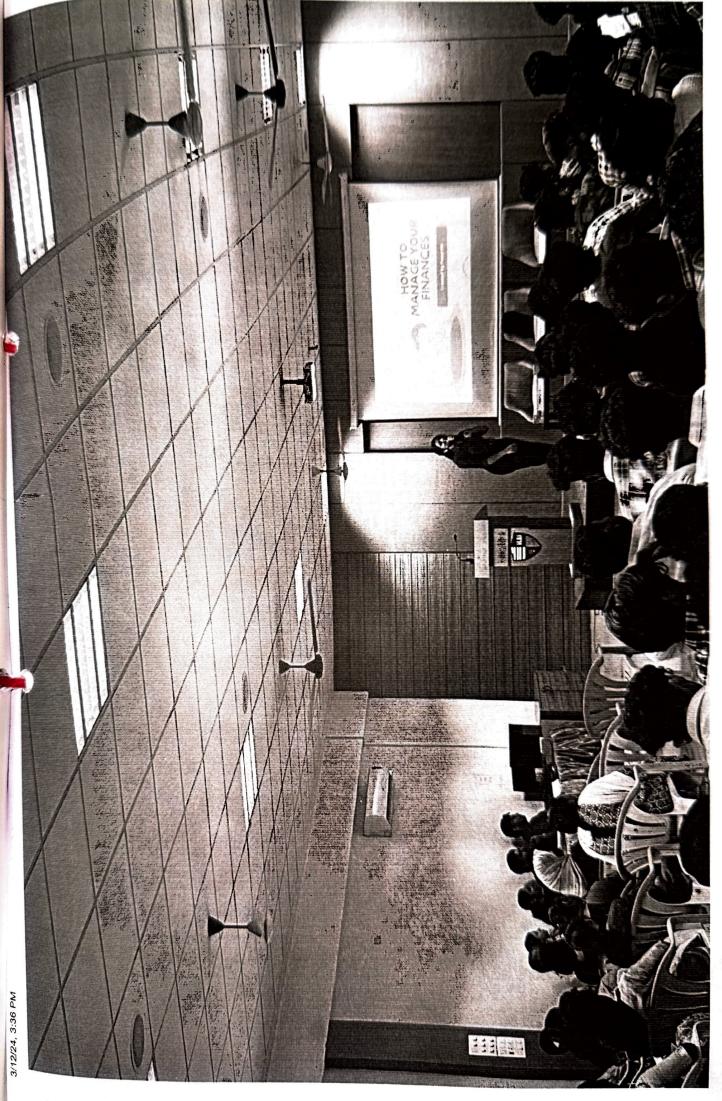

#### **Alumni Interaction**

Organized by

Department of Management Studies (UG)

DATE: 04/03/2024

Venue: Conference Hall

PRAYER SONG

♦ WELCOME ADDRESS &

Dr.R.Preetha,

INTRODUCTION TO CHIEF GUEST:

Head, Department of Management (UG)

**❖ PRESIDENTIAL ADDRESS** 

Dr. B. Satheesh Kumar,

Principal,

VLB Janakiammal College of Arts and Science.

SPECIAL ADDRESS

Ms. R.R Poojetha,

General Manager,

Fly Air Aviation Academy,

Coimbatore.

❖ VOTE OF THANKS

C.M. Amrith (I BBA)

❖ NATIONAL ANTHEM

An Autonomous Institution, Affiliated to Bharathiar University and Approved by AICTE Re-Accredited by NAAC with 'B++' Grade

#### Write -up

Department of Management Studies (UG) of VLB Janakiammal College of Arts and Science organised an Alumni Interaction on 4th March 2024. The resource persons of the session is Ms. Poojetha. R R, General Manager, Fly Air Aviation Academy, Coimbatore. Ms. Poojetha. R R (2020 batch) is the alumni of our college and she felt cherished and proud of being a part of our reputed institution. She highlighted the importance of financial planning to reduce stress about money, support current needs and help in building a nest egg for goals such as retirement. She also said that with each of these steps, one protects themselves from financial setbacks. The students had a lively interaction with the guest. Dr.R.Preetha,Head, Department of Management studies (UG) welcomed the gathering and introduced the guests of the day. In Presidential address, Dr.B.Satheesh Kumar, Principal elucidated the management students to build good financial plan guided by financial goals The session came to an end with vote of thanks proposed by P M Amruth, Student Co ordinator.