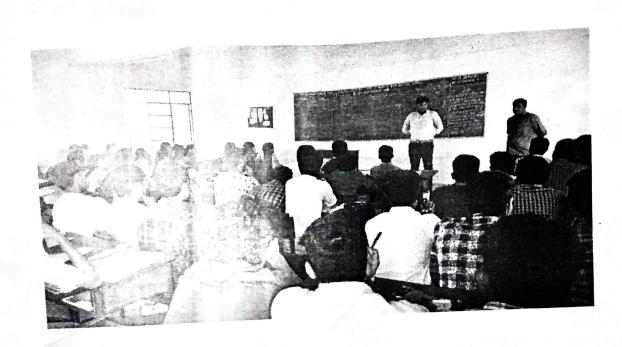

#### Write -up

Department of Management Studies (UG) of VLB Janakiammal College of Arts and Science organised an Alumni Interaction on 4th March 2024. The resource persons of the session is Ms. Poojetha. R R, General Manager, Fly Air Aviation Academy, Coimbatore. Ms. Poojetha. R R (2020 batch) is the alumni of our college and she felt cherished and proud of being a part of our reputed institution. She highlighted the importance of financial planning to reduce stress about money, support current needs and help in building a nest egg for goals such as retirement. She also said that with each of these steps, one protects themselves from financial setbacks. The students had a lively interaction with the guest. Dr.R.Preetha,Head, Department of Management studies (UG) welcomed the gathering and introduced the guests of the day. In Presidential address, Dr.B.Satheesh Kumar, Principal elucidated the management students to build good financial plan guided by financial goals The session came to an end with vote of thanks proposed by P M Amruth, Student Co ordinator.