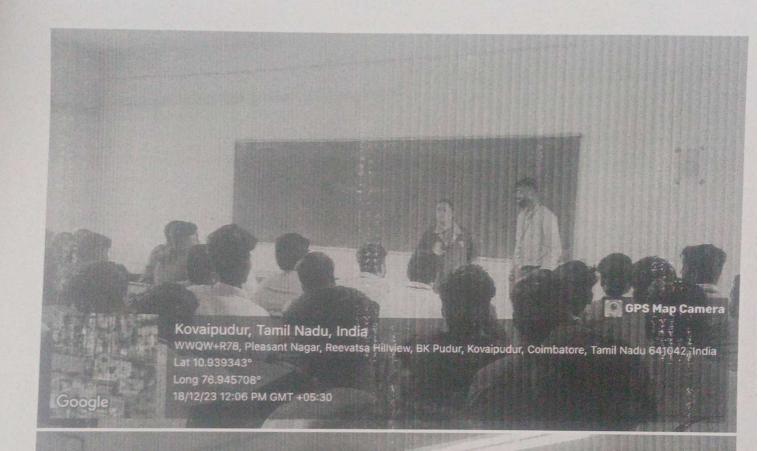

#### PERMISSION LETTER

From

The Head of the Department,

Management (UG),

VLB Janakiammal College of Arts and Science,

Kovaipudur,

Coimbatore-641042.

To