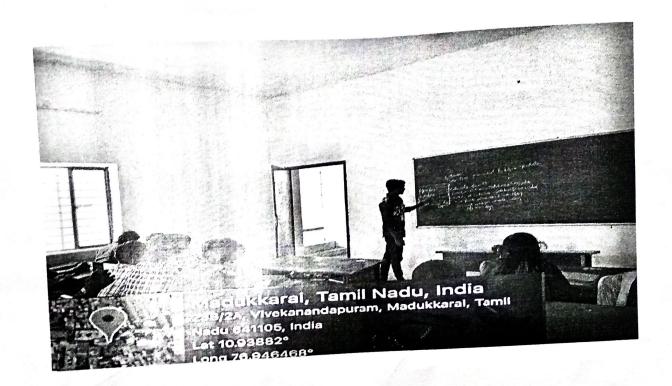

#### Write -up

Department of Management Studies (UG) of VLB Janakiammal College of Arts and Science organised an Alumni Interaction on 4th March 2024. The resource persons of the session is Ms. Poojetha. R R, General Manager, Fly Air Aviation Academy, Coimbatore. Ms. Poojetha. R R (2020 batch) is the alumni of our college and she felt cherished and proud of being a part of our reputed institution. She highlighted the importance of financial planning to reduce stress about money, support current needs and help in building a nest egg for goals such as retirement. She also said that with each of these steps, one protects themselves from financial setbacks. The students had a lively interaction with the guest. Dr.R.Preetha,Head, Department of Management studies (UG) welcomed the gathering and introduced the guests of the day. In Presidential address, Dr.B.Satheesh Kumar, Principal elucidated the management students to build good financial plan guided by financial goals The session came to an end with vote of thanks proposed by P M Amruth, Student Co ordinator.