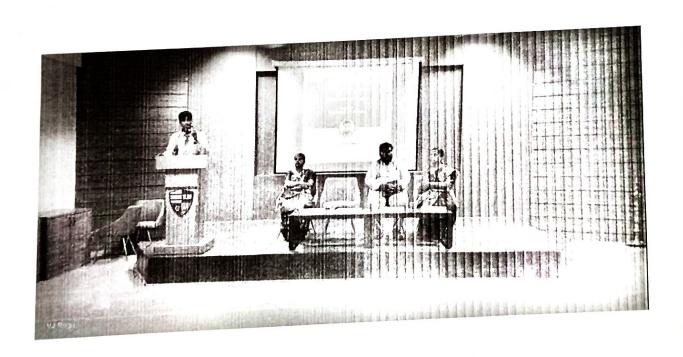

#### **Alumni Interaction**

Organized by

Department of Management Studies (UG)

DATE: 04/03/2024

Venue: Conference Hall

PRAYER SONG

♦ WELCOME ADDRESS &

Dr.R.Preetha,

INTRODUCTION TO CHIEF GUEST:

Head, Department of Management (UG)

**❖ PRESIDENTIAL ADDRESS** 

Dr. B. Satheesh Kumar,

Principal,

VLB Janakiammal College of Arts and Science.

SPECIAL ADDRESS

Ms. R.R Poojetha,

General Manager,

Fly Air Aviation Academy,

Coimbatore.

❖ VOTE OF THANKS

C.M. Amrith (I BBA)

❖ NATIONAL ANTHEM

An Autonomous Institution, Affiliated to Bharathiar University and Approved by AICTE Re-Accredited by NAAC with 'B++' Grade

#### Write -up

Department of Management Studies (UG) of VLB Janakiammal College of Arts and Science organised an Alumni Interaction on 4th March 2024. The resource persons of the session is Ms. Poojetha. R R, General Manager, Fly Air Aviation Academy, Coimbatore. Ms. Poojetha. R R (2020 batch) is the alumni of our college and she felt cherished and proud of being a part of our reputed institution. She highlighted the importance of financial planning to reduce stress about money, support current needs and help in building a nest egg for goals such as retirement. She also said that with each of these steps, one protects themselves from financial setbacks. The students had a lively interaction with the guest. Dr.R.Preetha,Head, Department of Management studies (UG) welcomed the gathering and introduced the guests of the day. In Presidential address, Dr.B.Satheesh Kumar, Principal elucidated the management students to build good financial plan guided by financial goals The session came to an end with vote of thanks proposed by P M Amruth, Student Co ordinator.