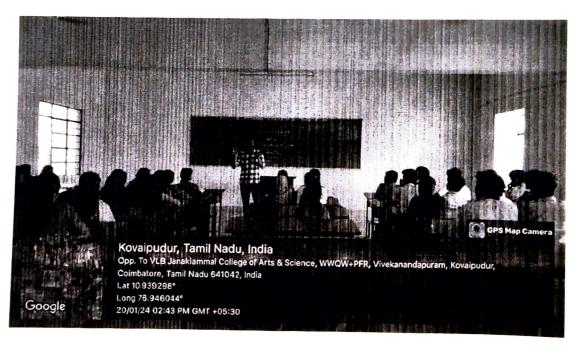

| 15 | BCA       | 18.08.2023 | Mr.Mathialagan,Associative<br>Infosys                         | Campus to Corporate |
|----|-----------|------------|---------------------------------------------------------------|---------------------|
| 16 | B.Sc (CS) | 13.07.2023 | Mr.J.Srikanth & MrS. Priya<br>dharsan<br>CG-VAK Software, CBE | Alumni Interaction  |

PRINCIPAL

PRINCIPAL

V.L.B. JANAKIAMMAL COLLEGE OF ARTS AND SCIENCE

(AUTONOMOUS)
KOVAIPUDUR, COIMBATORE-641 042