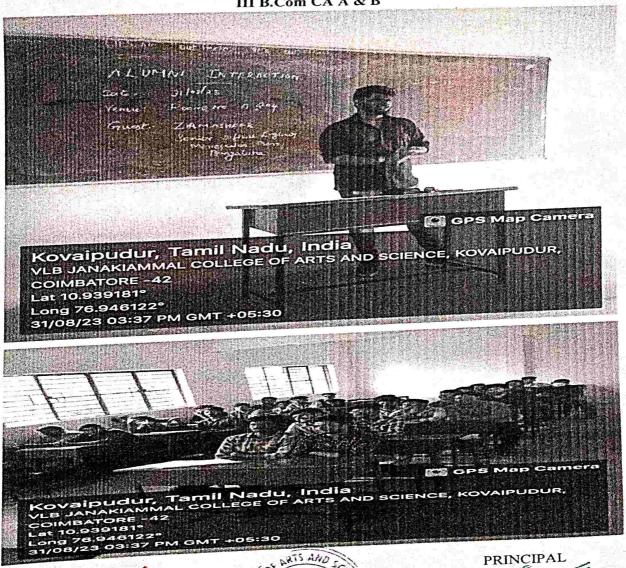

#### CIRCULAR

Dear students

01.03.2024

We are glad to invite you by an eminent person Ms. R. R. Poojetha (General manager, Fly Air Aviation Academy, Coimbatore. She is presenting an "Alumni Interaction" for II BBA and II BBA (CA) students which is to be held on 04.03.2024 at 10.30 am in UG Conference Hall. All are invited.