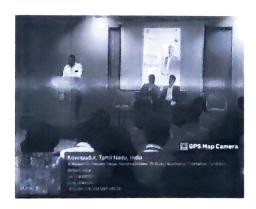

#### Write -up

Department of Management Studies (UG) of VLB Janakiammal College of Arts and Science organised an Alumni Interaction on 4th March 2024. The resource persons of the session is Ms. Poojetha. R R, General Manager, Fly Air Aviation Academy, Coimbatore. Ms. Poojetha. R R (2020 batch) is the alumni of our college and she felt cherished and proud of being a part of our reputed institution. She highlighted the importance of financial planning to reduce stress about money, support current needs and help in building a nest egg for goals such as retirement. She also said that with each of these steps, one protects themselves from financial setbacks. The students had a lively interaction with the guest. Dr.R.Preetha,Head, Department of Management studies (UG) welcomed the gathering and introduced the guests of the day. In Presidential address, Dr.B.Satheesh Kumar, Principal elucidated the management students to build good financial plan guided by financial goals The session came to an end with vote of thanks proposed by P M Amruth, Student Co ordinator.