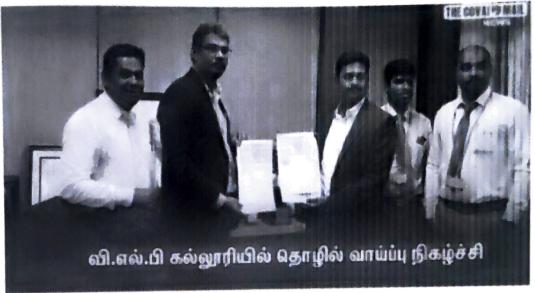

#### Write -up

Department of Management Studies (UG) of VLB Janakiammal College of Arts and Science organised an Alumni Interaction on 4th March 2024. The resource persons of the session is Ms. Poojetha. R R, General Manager, Fly Air Aviation Academy, Coimbatore. Ms. Poojetha. R R (2020 batch) is the alumni of our college and she felt cherished and proud of being a part of our reputed institution. She highlighted the importance of financial planning to reduce stress about money, support current needs and help in building a nest egg for goals such as retirement. She also said that with each of these steps, one protects themselves from financial setbacks. The students had a lively interaction with the guest. Dr.R.Preetha,Head, Department of Management studies (UG) welcomed the gathering and introduced the guests of the day. In Presidential address, Dr.B.Satheesh Kumar, Principal elucidated the management students to build good financial plan guided by financial goals The session came to an end with vote of thanks proposed by P M Amruth, Student Co ordinator.