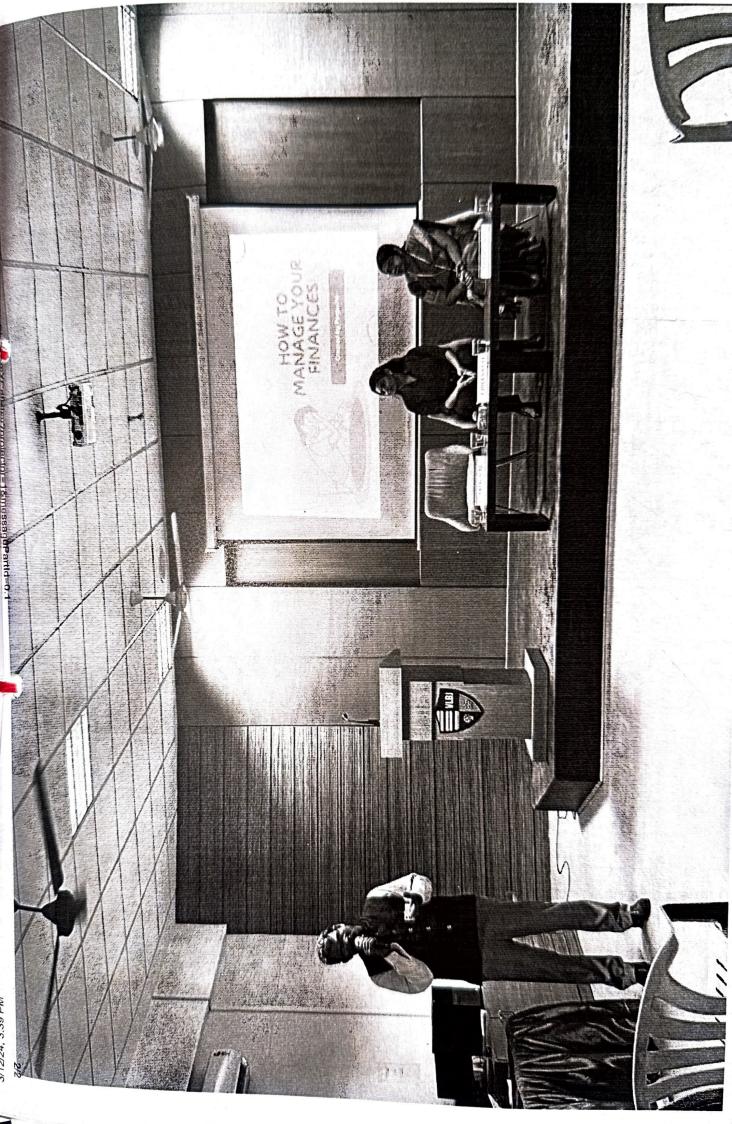

#### Alumni Interaction- 2023-2024

| S.NO | DEPARTMENT            | DATE OF<br>IMPLEMENTAION | NAME OF THE ALUMNI & DESIGNATION                                        | DETAILS OF THE<br>PROGRAMME<br>ORGANISED |
|------|-----------------------|--------------------------|-------------------------------------------------------------------------|------------------------------------------|
| 1    | BBA                   | 04.03.2024               | R.R. Poojetha General Manager Fly Air Aviation Acadamy, CBE             | Alumni Interaction                       |
| 2    | B.Sc<br>(Mathematics) | 22.03.2024               | Ms.Suganya Balan<br>Senior Team Lead<br>Omega Healthcare PVT<br>Chennai | Math Matters for<br>all Professionals    |
| 3    | BCA                   | 22.02.2024               | Mr.R.Sathish<br>Associative<br>Infotech<br>Chennai                      | Industrial<br>Expectations               |
| 4    | B.Com (IT)            | 21.02.2024               | M.Kavipriya Telecom Software Developer TCS,Coimbatore                   | Performance in<br>Interview              |
| 5    | B.Com                 | 13.02.2024               | Mr.Krishna Bharat Accounts Executive KALS Beveragem Limited             | Rejuvenate Your<br>Carrier               |
| 6    | B.Sc (CS&HM)          | 12.02.2024               | Mr.Hareesh Kumaran<br>Hotel Manager<br>Blooms Hotel<br>Bangaluru        | College to<br>Corporate                  |

#### CIRCULAR

Dear students

01.03.2024

We are glad to invite you by an eminent person Ms. R. R. Poojetha (General manager, Fly Air Aviation Academy, Coimbatore. She is presenting an "Alumni Interaction" for II BBA and II BBA (CA) students which is to be held on 04.03.2024 at 10.30 am in UG Conference Hall. All are invited.

#### **Alumni Interaction**

Organized by

Department of Management Studies (UG)

DATE: 04/03/2024

Venue: Conference Hall

PRAYER SONG

♦ WELCOME ADDRESS &

Dr.R.Preetha,

INTRODUCTION TO CHIEF GUEST:

Head, Department of Management (UG)

**❖ PRESIDENTIAL ADDRESS** 

Dr. B. Satheesh Kumar,

Principal,

VLB Janakiammal College of Arts and Science.

SPECIAL ADDRESS

Ms. R.R Poojetha,

General Manager,

Fly Air Aviation Academy,

Coimbatore.

❖ VOTE OF THANKS

C.M. Amrith (I BBA)

❖ NATIONAL ANTHEM

An Autonomous Institution, Affiliated to Bharathiar University and Approved by AICTE Re-Accredited by NAAC with 'B++' Grade

#### Write -up

Department of Management Studies (UG) of VLB Janakiammal College of Arts and Science organised an Alumni Interaction on 4th March 2024. The resource persons of the session is Ms. Poojetha. R R, General Manager, Fly Air Aviation Academy, Coimbatore. Ms. Poojetha. R R (2020 batch) is the alumni of our college and she felt cherished and proud of being a part of our reputed institution. She highlighted the importance of financial planning to reduce stress about money, support current needs and help in building a nest egg for goals such as retirement. She also said that with each of these steps, one protects themselves from financial setbacks. The students had a lively interaction with the guest. Dr.R.Preetha,Head, Department of Management studies (UG) welcomed the gathering and introduced the guests of the day. In Presidential address, Dr.B.Satheesh Kumar, Principal elucidated the management students to build good financial plan guided by financial goals The session came to an end with vote of thanks proposed by P M Amruth, Student Co ordinator.