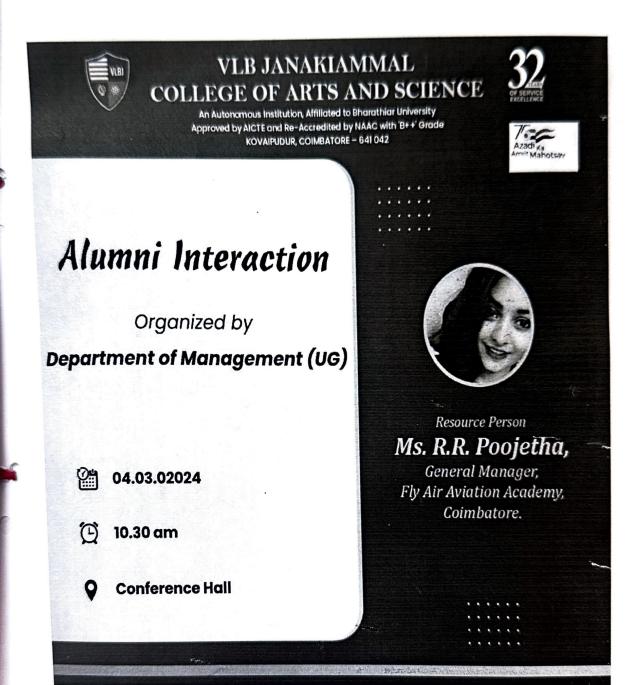

#### Alumni Interaction- 2023-2024

| S.NO | DEPARTMENT            | DATE OF<br>IMPLEMENTAION | NAME OF THE ALUMNI & DESIGNATION                                        | DETAILS OF THE<br>PROGRAMME<br>ORGANISED |
|------|-----------------------|--------------------------|-------------------------------------------------------------------------|------------------------------------------|
| 1    | BBA                   | 04.03.2024               | R.R. Poojetha General Manager Fly Air Aviation Acadamy, CBE             | Alumni Interaction                       |
| 2    | B.Sc<br>(Mathematics) | 22.03.2024               | Ms.Suganya Balan<br>Senior Team Lead<br>Omega Healthcare PVT<br>Chennai | Math Matters for<br>all Professionals    |
| 3    | BCA                   | 22.02.2024               | Mr.R.Sathish<br>Associative<br>Infotech<br>Chennai                      | Industrial<br>Expectations               |
| 4    | B.Com (IT)            | 21.02.2024               | M.Kavipriya Telecom Software Developer TCS,Coimbatore                   | Performance in<br>Interview              |
| 5    | B.Com                 | 13.02.2024               | Mr.Krishna Bharat Accounts Executive KALS Beveragem Limited             | Rejuvenate Your<br>Carrier               |
| 6    | B.Sc (CS&HM)          | 12.02.2024               | Mr.Hareesh Kumaran<br>Hotel Manager<br>Blooms Hotel<br>Bangaluru        | College to<br>Corporate                  |

#### CIRCULAR

Dear students

01.03.2024

We are glad to invite you by an eminent person Ms. R. R. Poojetha (General manager, Fly Air Aviation Academy, Coimbatore. She is presenting an "Alumni Interaction" for II BBA and II BBA (CA) students which is to be held on 04.03.2024 at 10.30 am in UG Conference Hall. All are invited.

#### **Alumni Interaction**

Organized by

Department of Management Studies (UG)

DATE: 04/03/2024

Venue: Conference Hall

PRAYER SONG

♦ WELCOME ADDRESS &

Dr.R.Preetha,

INTRODUCTION TO CHIEF GUEST:

Head, Department of Management (UG)

**❖ PRESIDENTIAL ADDRESS** 

Dr. B. Satheesh Kumar,

Principal,

VLB Janakiammal College of Arts and Science.

SPECIAL ADDRESS

Ms. R.R Poojetha,

General Manager,

Fly Air Aviation Academy,

Coimbatore.

❖ VOTE OF THANKS

C.M. Amrith (I BBA)

❖ NATIONAL ANTHEM

An Autonomous Institution, Affiliated to Bharathiar University and Approved by AICTE Re-Accredited by NAAC with 'B++' Grade

#### Write -up

Department of Management Studies (UG) of VLB Janakiammal College of Arts and Science organised an Alumni Interaction on 4th March 2024. The resource persons of the session is Ms. Poojetha. R R, General Manager, Fly Air Aviation Academy, Coimbatore. Ms. Poojetha. R R (2020 batch) is the alumni of our college and she felt cherished and proud of being a part of our reputed institution. She highlighted the importance of financial planning to reduce stress about money, support current needs and help in building a nest egg for goals such as retirement. She also said that with each of these steps, one protects themselves from financial setbacks. The students had a lively interaction with the guest. Dr.R.Preetha,Head, Department of Management studies (UG) welcomed the gathering and introduced the guests of the day. In Presidential address, Dr.B.Satheesh Kumar, Principal elucidated the management students to build good financial plan guided by financial goals The session came to an end with vote of thanks proposed by P M Amruth, Student Co ordinator.