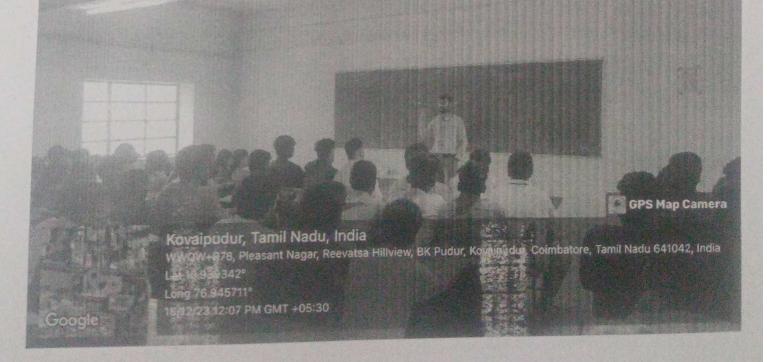

#### Write -up

Department of Management Studies (UG) of VLB Janakiammal College of Arts and Science organised an Alumni Interaction on 4th March 2024. The resource persons of the session is Ms. Poojetha. R R, General Manager, Fly Air Aviation Academy, Coimbatore. Ms. Poojetha. R R (2020 batch) is the alumni of our college and she felt cherished and proud of being a part of our reputed institution. She highlighted the importance of financial planning to reduce stress about money, support current needs and help in building a nest egg for goals such as retirement. She also said that with each of these steps, one protects themselves from financial setbacks. The students had a lively interaction with the guest. Dr.R.Preetha,Head, Department of Management studies (UG) welcomed the gathering and introduced the guests of the day. In Presidential address, Dr.B.Satheesh Kumar, Principal elucidated the management students to build good financial plan guided by financial goals The session came to an end with vote of thanks proposed by P M Amruth, Student Co ordinator.