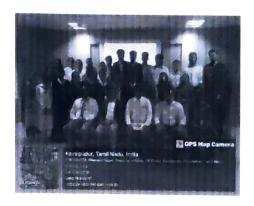

#### Write -up

Department of Management Studies (UG) of VLB Janakiammal College of Arts and Science organised an Alumni Interaction on 4th March 2024. The resource persons of the session is Ms. Poojetha. R R, General Manager, Fly Air Aviation Academy, Coimbatore. Ms. Poojetha. R R (2020 batch) is the alumni of our college and she felt cherished and proud of being a part of our reputed institution. She highlighted the importance of financial planning to reduce stress about money, support current needs and help in building a nest egg for goals such as retirement. She also said that with each of these steps, one protects themselves from financial setbacks. The students had a lively interaction with the guest. Dr.R.Preetha,Head, Department of Management studies (UG) welcomed the gathering and introduced the guests of the day. In Presidential address, Dr.B.Satheesh Kumar, Principal elucidated the management students to build good financial plan guided by financial goals The session came to an end with vote of thanks proposed by P M Amruth, Student Co ordinator.