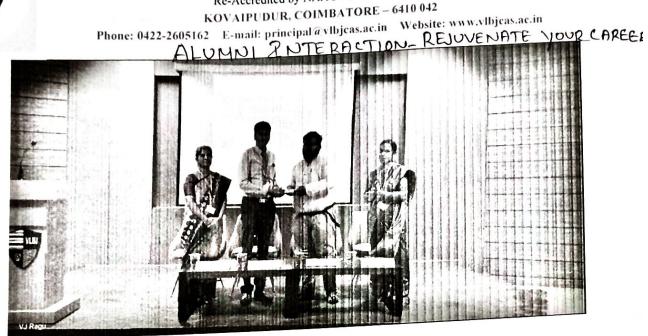

#### CIRCULAR

Dear students

01.03.2024

We are glad to invite you by an eminent person Ms. R. R. Poojetha (General manager, Fly Air Aviation Academy, Coimbatore. She is presenting an "Alumni Interaction" for II BBA and II BBA (CA) students which is to be held on 04.03.2024 at 10.30 am in UG Conference Hall. All are invited.

#### **Alumni Interaction**

Organized by

Department of Management Studies (UG)

DATE: 04/03/2024

Venue: Conference Hall

PRAYER SONG

♦ WELCOME ADDRESS &

Dr.R.Preetha,

INTRODUCTION TO CHIEF GUEST:

Head, Department of Management (UG)

**❖ PRESIDENTIAL ADDRESS** 

Dr. B. Satheesh Kumar,

Principal,

VLB Janakiammal College of Arts and Science.

SPECIAL ADDRESS

Ms. R.R Poojetha,

General Manager,

Fly Air Aviation Academy,

Coimbatore.

❖ VOTE OF THANKS

C.M. Amrith (I BBA)

❖ NATIONAL ANTHEM

An Autonomous Institution, Affiliated to Bharathiar University and Approved by AICTE Re-Accredited by NAAC with 'B++' Grade

#### Write -up

Department of Management Studies (UG) of VLB Janakiammal College of Arts and Science organised an Alumni Interaction on 4th March 2024. The resource persons of the session is Ms. Poojetha. R R, General Manager, Fly Air Aviation Academy, Coimbatore. Ms. Poojetha. R R (2020 batch) is the alumni of our college and she felt cherished and proud of being a part of our reputed institution. She highlighted the importance of financial planning to reduce stress about money, support current needs and help in building a nest egg for goals such as retirement. She also said that with each of these steps, one protects themselves from financial setbacks. The students had a lively interaction with the guest. Dr.R.Preetha,Head, Department of Management studies (UG) welcomed the gathering and introduced the guests of the day. In Presidential address, Dr.B.Satheesh Kumar, Principal elucidated the management students to build good financial plan guided by financial goals The session came to an end with vote of thanks proposed by P M Amruth, Student Co ordinator.