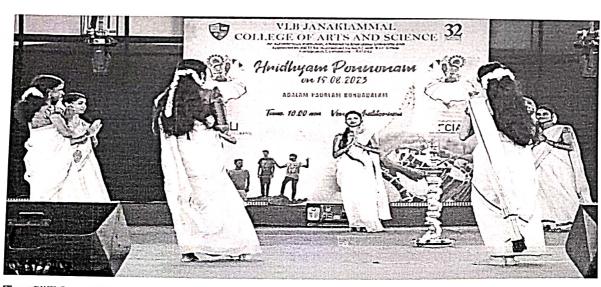

VLB Janakiammal College of Arts and Science in association with FCIAL celebrated Onam festival, the festival of happiness, peace and prosperity, on 19.08.2023, in the college premises amidst much fanfare involving students, members of teaching and non-teaching fraternity. The celebrations started with an attractive floral decoration that depicted the reminiscent past of Kerala. Mr. Manoj Manayathody, Managing Director, FCIAL, Mr. R.Ramesh, President, Malayali Samajam and Mr. Vasudevan Thachoth, Managing Director, Sri Krishna UDYOG and Chairman, Narayani Institute of Fundamental Research, were the guests of the day. Mr. Manoj Manayathody shared how Onam is celebrated as an outcome of reasons that have to do with mythology as well as old agrarian practices. R.Ramesh, President, Malayali Samajam, remarked on the prominent festivities at Onam such as intricately designed Pookalam, aromatic Onasadya, spectacular Snake-boat Race, and enticing Kaikottikali Dance. Mr. Vasudevan Thachoth, Managing Director, Sri Krishna UDYOG and Chairman, Narayani Institute of Fundamental Research, tinted on how the serene and calm facade of God's own country turns into a vibrant riot of colors and music during onam celebration. The main attractions of the programme were various competitions. Students enjoyed DJ of Pagli, musical band with pulsating lights, loud music and carefree dancing. Dr. K. Vasudevan, Vice Principal and Head, Department of ECS, welcomed the gathering. In Presidential address, Dr.K.Ramamurthi, Principal, tinted on the importance of celebrating onam and conveyed onam wishes. Dr. G.Suresh, Head, Department of Tamil, proposed vote of thanks.