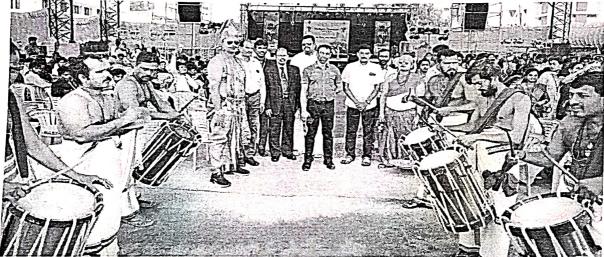

VLB Janakiammal College of Arts and Science in association with FCIAL celebrated Onam festival, the festival of happiness, peace and prosperity, on 19.08.2023, in the college premises amidst much fanfare involving students, members of teaching and non-teaching fraternity. The celebrations started with an attractive floral decoration that depicted the reminiscent past of Kerala. Mr. Manoj Manayathody, Managing Director, FCIAL, Mr. R.Ramesh, President, Malayali Samajam and Mr. Vasudevan Thachoth, Managing Director, Sri Krishna UDYOG and Chairman, Narayani Institute of Fundamental Research, were the guests of the day. Mr. Manoj Manayathody shared how Onam is celebrated as an outcome of reasons that have to do with mythology as well as old agrarian practices. R.Ramesh, President, Malayali Samajam, remarked on the prominent festivities at Onam such as intricately designed Pookalam, aromatic Onasadya, spectacular Snake-boat Race, and enticing Kaikottikali Dance. Mr. Vasudevan Thachoth, Managing Director, Sri Krishna UDYOG and Chairman, Narayani Institute of Fundamental Research, tinted on how the serene and calm facade of God's own country turns into a vibrant riot of colors and music during onam celebration. The main attractions of the programme were various competitions. Students enjoyed DJ of Pagli, musical band with pulsating lights, loud music and carefree dancing. Dr. K. Vasudevan, Vice Principal and Head, Department of ECS, welcomed the gathering. In Presidential address, Dr.K.Ramamurthi, Principal, tinted on the importance of celebrating onam and conveyed onam wishes. Dr. G.Suresh, Head, Department of Tamil, proposed vote of thanks.