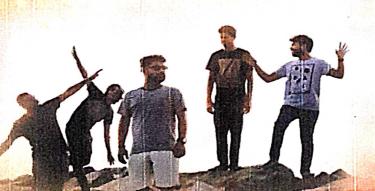

VLB Janakiammal College of Arts and Science in association with FCIAL celebrated Onam festival, the festival of happiness, peace and prosperity, on 19.08.2023, in the college premises amidst much fanfare involving students, members of teaching and non-teaching fraternity. The celebrations started with an attractive floral decoration that depicted the reminiscent past of Kerala. Mr. Manoj Manayathody, Managing Director, FCIAL, Mr. R.Ramesh, President, Malayali Samajam and Mr. Vasudevan Thachoth, Managing Director, Sri Krishna UDYOG and Chairman, Narayani Institute of Fundamental Research, were the guests of the day. Mr. Manoj Manayathody shared how Onam is celebrated as an outcome of reasons that have to do with mythology as well as old agrarian practices. R.Ramesh, President, Malayali Samajam, remarked on the prominent festivities at Onam such as intricately designed Pookalam, aromatic Onasadya, spectacular Snake-boat Race, and enticing Kaikottikali Dance. Mr. Vasudevan Thachoth, Managing Director, Sri Krishna UDYOG and Chairman, Narayani Institute of Fundamental Research, tinted on how the serene and calm facade of God's own country turns into a vibrant riot of colors and music during onam celebration. The main attractions of the programme were various competitions. Students enjoyed DJ of Pagli, musical band with pulsating lights, loud music and carefree dancing. Dr. K. Vasudevan, Vice Principal and Head, Department of ECS, welcomed the gathering. In Presidential address, Dr.K.Ramamurthi, Principal, tinted on the importance of celebrating onam and conveyed onam wishes. Dr. G.Suresh, Head, Department of Tamil, proposed vote of thanks.