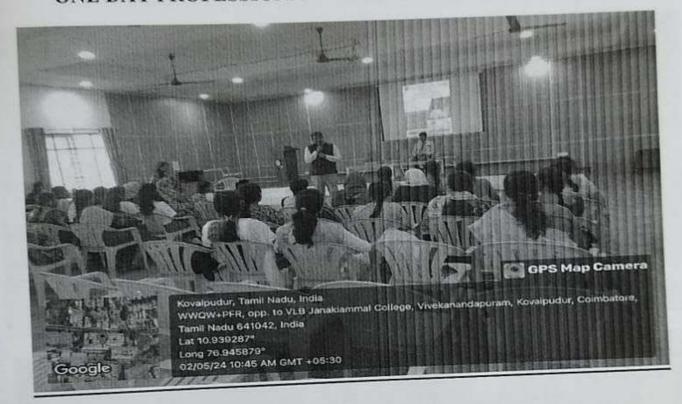

#### DEPARTMENT OF ENGLISH

REPORT

08.09.2023

Department of English of VLB Janakiammal College of Arts and Science organised a workshop on "How English helps in Future Business" on 08.09.2023. Mr. Arunraj Chandren, Manager of SpeakEng Education Pvt. Ltd., Kodaikanal, and Managing Director of Space Readers, Tirupur, was the resource person. He motivated the students by stating reasons why and how Business English is important for career. He listed a few qualities of an effective public speaker. He discussed how to overcome the barriers in communication. Furthermore, he insisted students hone their LSRW skills. Dr. G.Hemalatha, Head, Department of English, welcomed the gathering. In presidential address, Dr.K.Ramamurthi, Principal, stated how knowing a foreign language presents many opportunities and makes professionals more competitive in career. Ms. Cinduja Kokilavani, Assistant Professor of English, introduced the guest of the day and Ms. M.Prabha, Assistant Professor of English, proposed a vote of thanks at the end of the session.