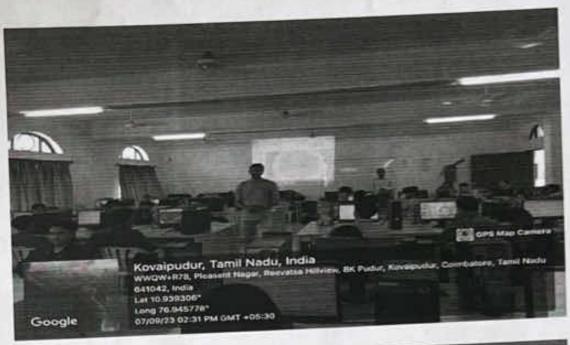

#### DEPARTMENT OF ENGLISH

REPORT

08.09.2023

Department of English of VLB Janakiammal College of Arts and Science organised a workshop on "How English helps in Future Business" on 08.09.2023. Mr. Arunraj Chandren, Manager of SpeakEng Education Pvt. Ltd., Kodaikanal, and Managing Director of Space Readers, Tirupur, was the resource person. He motivated the students by stating reasons why and how Business English is important for career. He listed a few qualities of an effective public speaker. He discussed how to overcome the barriers in communication. Furthermore, he insisted students hone their LSRW skills. Dr. G.Hemalatha, Head, Department of English, welcomed the gathering. In presidential address, Dr.K.Ramamurthi, Principal, stated how knowing a foreign language presents many opportunities and makes professionals more competitive in career. Ms. Cinduja Kokilavani, Assistant Professor of English, introduced the guest of the day and Ms. M.Prabha, Assistant Professor of English, proposed a vote of thanks at the end of the session.