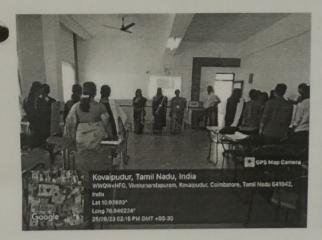

#### DEPARTMENT OF ENGLISH

REPORT

08.09.2023

Department of English of VLB Janakiammal College of Arts and Science organised a workshop on "How English helps in Future Business" on 08.09.2023. Mr. Arunraj Chandren, Manager of SpeakEng Education Pvt. Ltd., Kodaikanal, and Managing Director of Space Readers, Tirupur, was the resource person. He motivated the students by stating reasons why and how Business English is important for career. He listed a few qualities of an effective public speaker. He discussed how to overcome the barriers in communication. Furthermore, he insisted students hone their LSRW skills. Dr. G.Hemalatha, Head, Department of English, welcomed the gathering. In presidential address, Dr.K.Ramamurthi, Principal, stated how knowing a foreign language presents many opportunities and makes professionals more competitive in career. Ms. Cinduja Kokilavani, Assistant Professor of English, introduced the guest of the day and Ms. M.Prabha, Assistant Professor of English, proposed a vote of thanks at the end of the session.