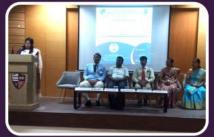

#### DEPARTMENT OF ENGLISH

REPORT

08.09.2023

Department of English of VLB Janakiammal College of Arts and Science organised a workshop on "How English helps in Future Business" on 08.09.2023. Mr. Arunraj Chandren, Manager of SpeakEng Education Pvt. Ltd., Kodaikanal, and Managing Director of Space Readers, Tirupur, was the resource person. He motivated the students by stating reasons why and how Business English is important for career. He listed a few qualities of an effective public speaker. He discussed how to overcome the barriers in communication. Furthermore, he insisted students hone their LSRW skills. Dr. G.Hemalatha, Head, Department of English, welcomed the gathering. In presidential address, Dr.K.Ramamurthi, Principal, stated how knowing a foreign language presents many opportunities and makes professionals more competitive in career. Ms. Cinduja Kokilavani, Assistant Professor of English, introduced the guest of the day and Ms. M.Prabha, Assistant Professor of English, proposed a vote of thanks at the end of the session.