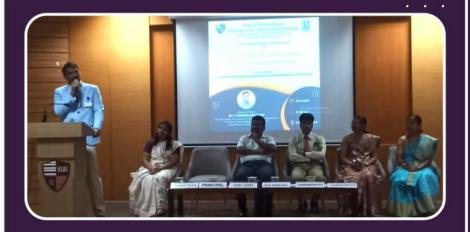

#### DEPARTMENT OF ENGLISH

REPORT

08.09.2023

Department of English of VLB Janakiammal College of Arts and Science organised a workshop on "How English helps in Future Business" on 08.09.2023. Mr. Arunraj Chandren, Manager of SpeakEng Education Pvt. Ltd., Kodaikanal, and Managing Director of Space Readers, Tirupur, was the resource person. He motivated the students by stating reasons why and how Business English is important for career. He listed a few qualities of an effective public speaker. He discussed how to overcome the barriers in communication. Furthermore, he insisted students hone their LSRW skills. Dr. G.Hemalatha, Head, Department of English, welcomed the gathering. In presidential address, Dr.K.Ramamurthi, Principal, stated how knowing a foreign language presents many opportunities and makes professionals more competitive in career. Ms. Cinduja Kokilavani, Assistant Professor of English, introduced the guest of the day and Ms. M.Prabha, Assistant Professor of English, proposed a vote of thanks at the end of the session.