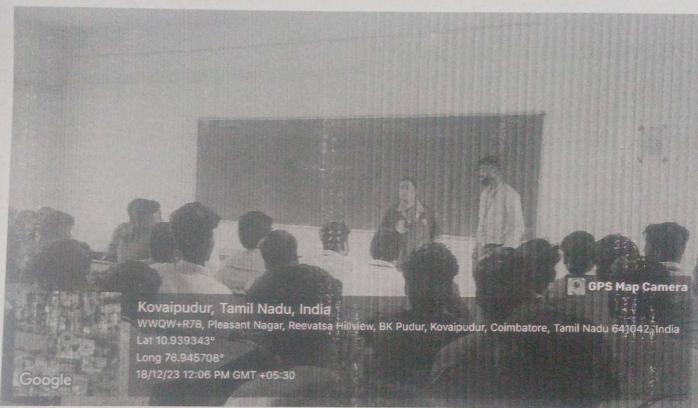

#### DEPARTMENT OF ENGLISH

REPORT

08.09.2023

Department of English of VLB Janakiammal College of Arts and Science organised a workshop on "How English helps in Future Business" on 08.09.2023. Mr. Arunraj Chandren, Manager of SpeakEng Education Pvt. Ltd., Kodaikanal, and Managing Director of Space Readers, Tirupur, was the resource person. He motivated the students by stating reasons why and how Business English is important for career. He listed a few qualities of an effective public speaker. He discussed how to overcome the barriers in communication. Furthermore, he insisted students hone their LSRW skills. Dr. G.Hemalatha, Head, Department of English, welcomed the gathering. In presidential address, Dr.K.Ramamurthi, Principal, stated how knowing a foreign language presents many opportunities and makes professionals more competitive in career. Ms. Cinduja Kokilavani, Assistant Professor of English, introduced the guest of the day and Ms. M.Prabha, Assistant Professor of English, proposed a vote of thanks at the end of the session.