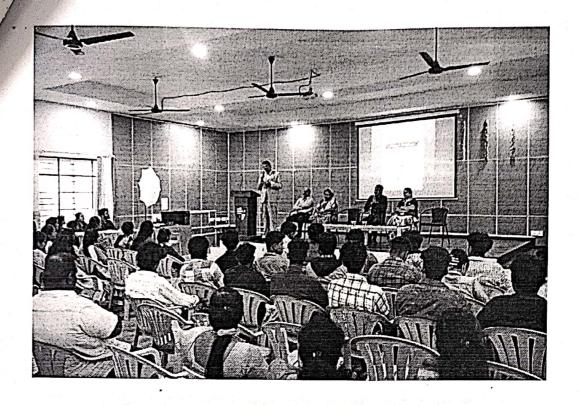

#### DEPARTMENT OF ENGLISH

REPORT

08.09.2023

Department of English of VLB Janakiammal College of Arts and Science organised a workshop on "How English helps in Future Business" on 08.09.2023. Mr. Arunraj Chandren, Manager of SpeakEng Education Pvt. Ltd., Kodaikanal, and Managing Director of Space Readers, Tirupur, was the resource person. He motivated the students by stating reasons why and how Business English is important for career. He listed a few qualities of an effective public speaker. He discussed how to overcome the barriers in communication. Furthermore, he insisted students hone their LSRW skills. Dr. G.Hemalatha, Head, Department of English, welcomed the gathering. In presidential address, Dr.K.Ramamurthi, Principal, stated how knowing a foreign language presents many opportunities and makes professionals more competitive in career. Ms. Cinduja Kokilavani, Assistant Professor of English, introduced the guest of the day and Ms. M.Prabha, Assistant Professor of English, proposed a vote of thanks at the end of the session.