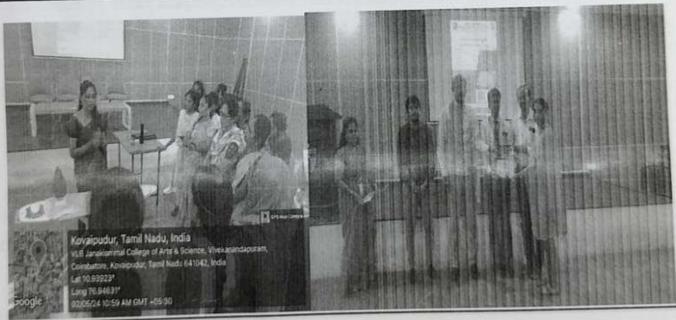

#### DEPARTMENT OF ENGLISH

REPORT

08.09.2023

Department of English of VLB Janakiammal College of Arts and Science organised a workshop on "How English helps in Future Business" on 08.09.2023. Mr. Arunraj Chandren, Manager of SpeakEng Education Pvt. Ltd., Kodaikanal, and Managing Director of Space Readers, Tirupur, was the resource person. He motivated the students by stating reasons why and how Business English is important for career. He listed a few qualities of an effective public speaker. He discussed how to overcome the barriers in communication. Furthermore, he insisted students hone their LSRW skills. Dr. G.Hemalatha, Head, Department of English, welcomed the gathering. In presidential address, Dr.K.Ramamurthi, Principal, stated how knowing a foreign language presents many opportunities and makes professionals more competitive in career. Ms. Cinduja Kokilavani, Assistant Professor of English, introduced the guest of the day and Ms. M.Prabha, Assistant Professor of English, proposed a vote of thanks at the end of the session.