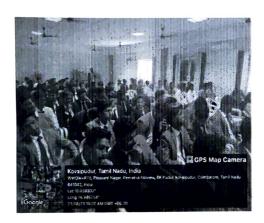

#### DEPARTMENT OF ENGLISH

REPORT

08.09.2023

Department of English of VLB Janakiammal College of Arts and Science organised a workshop on "How English helps in Future Business" on 08.09.2023. Mr. Arunraj Chandren, Manager of SpeakEng Education Pvt. Ltd., Kodaikanal, and Managing Director of Space Readers, Tirupur, was the resource person. He motivated the students by stating reasons why and how Business English is important for career. He listed a few qualities of an effective public speaker. He discussed how to overcome the barriers in communication. Furthermore, he insisted students hone their LSRW skills. Dr. G.Hemalatha, Head, Department of English, welcomed the gathering. In presidential address, Dr.K.Ramamurthi, Principal, stated how knowing a foreign language presents many opportunities and makes professionals more competitive in career. Ms. Cinduja Kokilavani, Assistant Professor of English, introduced the guest of the day and Ms. M.Prabha, Assistant Professor of English, proposed a vote of thanks at the end of the session.