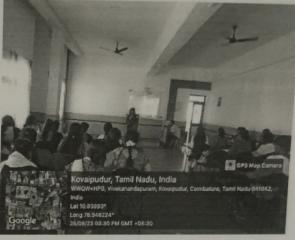

#### DEPARTMENT OF ENGLISH

REPORT

08.09.2023

Department of English of VLB Janakiammal College of Arts and Science organised a workshop on "How English helps in Future Business" on 08.09.2023. Mr. Arunraj Chandren, Manager of SpeakEng Education Pvt. Ltd., Kodaikanal, and Managing Director of Space Readers, Tirupur, was the resource person. He motivated the students by stating reasons why and how Business English is important for career. He listed a few qualities of an effective public speaker. He discussed how to overcome the barriers in communication. Furthermore, he insisted students hone their LSRW skills. Dr. G.Hemalatha, Head, Department of English, welcomed the gathering. In presidential address, Dr.K.Ramamurthi, Principal, stated how knowing a foreign language presents many opportunities and makes professionals more competitive in career. Ms. Cinduja Kokilavani, Assistant Professor of English, introduced the guest of the day and Ms. M.Prabha, Assistant Professor of English, proposed a vote of thanks at the end of the session.