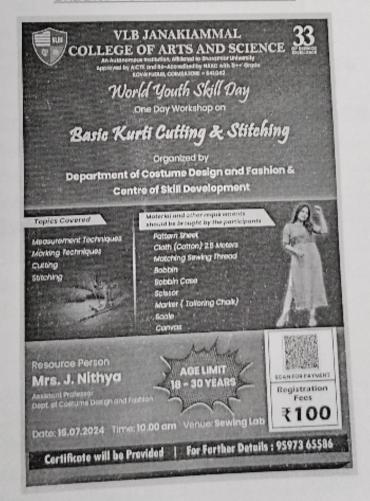

PUDUR, COIMBATORE-641042

Phone: 0422-2605162

E-mail: principal@vlbjcas.ac.in Website: www.vlbjcas.ac.in

### DEPARTMENT OF COSTUME DESIGN AND FASHION

### CIRCULAR

Date: 23.07.2024

The Department of Costume Design and Fashion is planning to organize a one day workshop on Basic Kurti Cutting & Stitching regarding World Youth Skill Day on 15.07.2024, 10 am to 4 pm for College Students and Public in our Cutting Lab.

VENUE: Cutting Lab.

DATE: 15.07.2024

TIME: 10.00am





An Autonomous Institution, Affiliated to Bharuthiar University and Approved by AICTE

Re-Accredited by NACC with 'B++' Grade

### KOVAIPUDUR, COIMBATORE-641042

Phone: 0422-2605162 E-mail: principal@ylbjcas.ac.in Website: www.ylbjcas.ac.in

### DEPARTMENT OF COSTUME DESIGN AND FASHION

ONE DAY WORKSHOP ON BASIC KURTI







VLB JANAKIAMMAL COLLEGE OF ARTS AND SCIENCE
An Autonomous Institution, Affiliated to Bitorathiar University and Approved by AICTE

Re-Accredited by NACC with 'B++' Grade

### KOVAIPUDUR, COIMBATORE-641042

Phone: 0422-2605162 E-mail:principal@vlhjcas.ac.in Website:www.vlbjcas.ac.in

### DEPARTMENT OF COSTUME DESIGN AND FASHION

Event: One Day Basic Kurti Cutting &Stitching Work

Date: i5/07/2024

| S.No | Name of the Participants | Payment    | Signature of the<br>Participants |
|------|--------------------------|------------|----------------------------------|
| 1    | DEEPIKA . R.N            | DNINE      | R.N (1) 44                       |
| 2    | - SNEKA.M                | ONLINE     | Snera my                         |
| 3    | SARUMATHY .S             | ONLINE     | Saruthyd