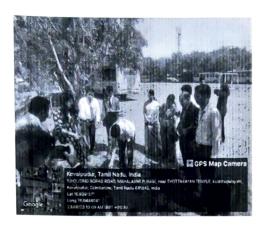

#### DEPARTMENT OF ENGLISH

REPORT

08.09.2023

Department of English of VLB Janakiammal College of Arts and Science organised a workshop on "How English helps in Future Business" on 08.09.2023. Mr. Arunraj Chandren, Manager of SpeakEng Education Pvt. Ltd., Kodaikanal, and Managing Director of Space Readers, Tirupur, was the resource person. He motivated the students by stating reasons why and how Business English is important for career. He listed a few qualities of an effective public speaker. He discussed how to overcome the barriers in communication. Furthermore, he insisted students hone their LSRW skills. Dr. G.Hemalatha, Head, Department of English, welcomed the gathering. In presidential address, Dr.K.Ramamurthi, Principal, stated how knowing a foreign language presents many opportunities and makes professionals more competitive in career. Ms. Cinduja Kokilavani, Assistant Professor of English, introduced the guest of the day and Ms. M.Prabha, Assistant Professor of English, proposed a vote of thanks at the end of the session.