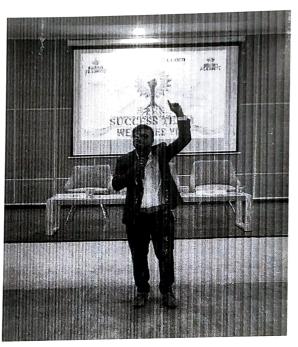

Workshop on

"How English helps in Future Business"

Organized by **Department of English** 

Resource Person Mr. Arunraj Chandren

Manager of SpeakEng Education Pvt. Ltd, kodaikanal. The Managing Director of SPACE READERS, Tiruppur.

08.09.2023

(1) 10.30 am

Seminar Hall

An Autonomous Institution, Affiliated to Bharathiar University and Approved by AICTE

Re-Accredited by NAAC with 'B++' Grade

KOVAIPUDUR, COIMBATORE – 641 042

#### DEPARTMENT OF ENGLISH

REPORT

08.09.2023

Department of English of VLB Janakiammal College of Arts and Science organised a workshop on "How English helps in Future Business" on 08.09.2023. Mr. Arunraj Chandren, Manager of SpeakEng Education Pvt. Ltd., Kodaikanal, and Managing Director of Space Readers, Tirupur, was the resource person. He motivated the students by stating reasons why and how Business English is important for career. He listed a few qualities of an effective public speaker. He discussed how to overcome the barriers in communication. Furthermore, he insisted students hone their LSRW skills. Dr. G.Hemalatha, Head, Department of English, welcomed the gathering. In presidential address, Dr.K.Ramamurthi, Principal, stated how knowing a foreign language presents many opportunities and makes professionals more competitive in career. Ms. Cinduja Kokilavani, Assistant Professor of English, introduced the guest of the day and Ms. M.Prabha, Assistant Professor of English, proposed a vote of thanks at the end of the session.