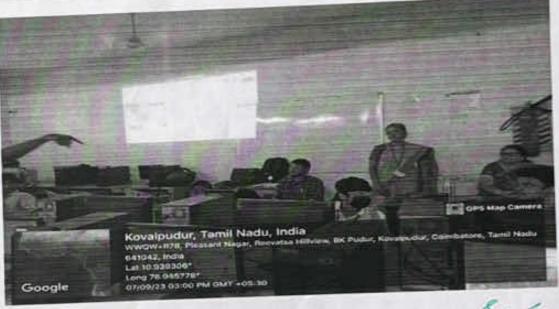

#### DEPARTMENT OF ENGLISH

REPORT

08.09.2023

Department of English of VLB Janakiammal College of Arts and Science organised a workshop on "How English helps in Future Business" on 08.09.2023. Mr. Arunraj Chandren, Manager of SpeakEng Education Pvt. Ltd., Kodaikanal, and Managing Director of Space Readers, Tirupur, was the resource person. He motivated the students by stating reasons why and how Business English is important for career. He listed a few qualities of an effective public speaker. He discussed how to overcome the barriers in communication. Furthermore, he insisted students hone their LSRW skills. Dr. G.Hemalatha, Head, Department of English, welcomed the gathering. In presidential address, Dr.K.Ramamurthi, Principal, stated how knowing a foreign language presents many opportunities and makes professionals more competitive in career. Ms. Cinduja Kokilavani, Assistant Professor of English, introduced the guest of the day and Ms. M.Prabha, Assistant Professor of English, proposed a vote of thanks at the end of the session.