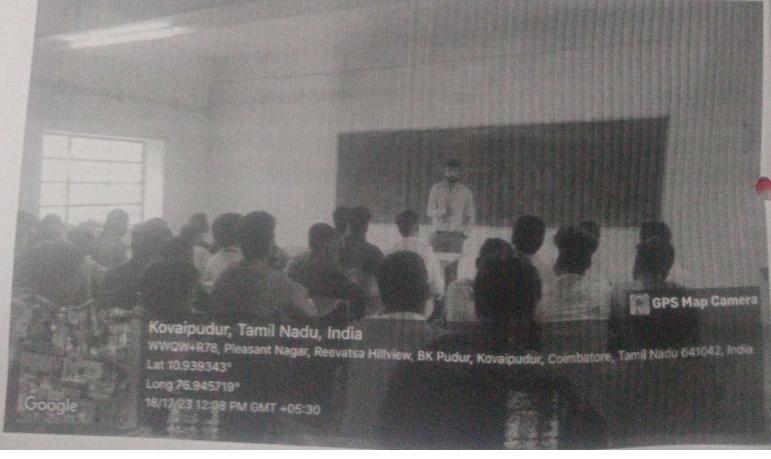

#### DEPARTMENT OF ENGLISH

REPORT

08.09.2023

Department of English of VLB Janakiammal College of Arts and Science organised a workshop on "How English helps in Future Business" on 08.09.2023. Mr. Arunraj Chandren, Manager of SpeakEng Education Pvt. Ltd., Kodaikanal, and Managing Director of Space Readers, Tirupur, was the resource person. He motivated the students by stating reasons why and how Business English is important for career. He listed a few qualities of an effective public speaker. He discussed how to overcome the barriers in communication. Furthermore, he insisted students hone their LSRW skills. Dr. G.Hemalatha, Head, Department of English, welcomed the gathering. In presidential address, Dr.K.Ramamurthi, Principal, stated how knowing a foreign language presents many opportunities and makes professionals more competitive in career. Ms. Cinduja Kokilavani, Assistant Professor of English, introduced the guest of the day and Ms. M.Prabha, Assistant Professor of English, proposed a vote of thanks at the end of the session.