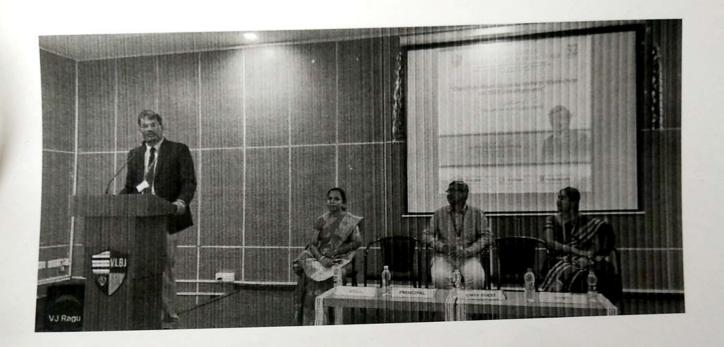

#### DEPARTMENT OF ENGLISH

REPORT

08.09.2023

Department of English of VLB Janakiammal College of Arts and Science organised a workshop on "How English helps in Future Business" on 08.09.2023. Mr. Arunraj Chandren, Manager of SpeakEng Education Pvt. Ltd., Kodaikanal, and Managing Director of Space Readers, Tirupur, was the resource person. He motivated the students by stating reasons why and how Business English is important for career. He listed a few qualities of an effective public speaker. He discussed how to overcome the barriers in communication. Furthermore, he insisted students hone their LSRW skills. Dr. G.Hemalatha, Head, Department of English, welcomed the gathering. In presidential address, Dr.K.Ramamurthi, Principal, stated how knowing a foreign language presents many opportunities and makes professionals more competitive in career. Ms. Cinduja Kokilavani, Assistant Professor of English, introduced the guest of the day and Ms. M.Prabha, Assistant Professor of English, proposed a vote of thanks at the end of the session.