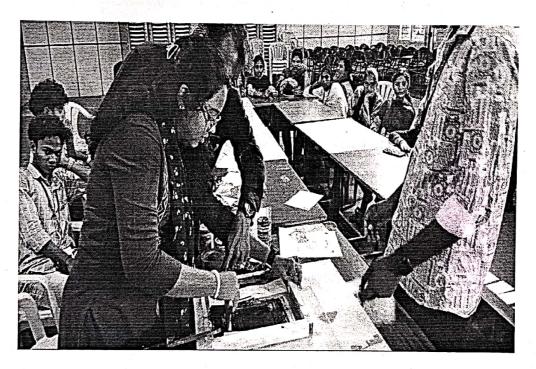

#### DEPARTMENT OF ENGLISH

REPORT

08.09.2023

Department of English of VLB Janakiammal College of Arts and Science organised a workshop on "How English helps in Future Business" on 08.09.2023. Mr. Arunraj Chandren, Manager of SpeakEng Education Pvt. Ltd., Kodaikanal, and Managing Director of Space Readers, Tirupur, was the resource person. He motivated the students by stating reasons why and how Business English is important for career. He listed a few qualities of an effective public speaker. He discussed how to overcome the barriers in communication. Furthermore, he insisted students hone their LSRW skills. Dr. G.Hemalatha, Head, Department of English, welcomed the gathering. In presidential address, Dr.K.Ramamurthi, Principal, stated how knowing a foreign language presents many opportunities and makes professionals more competitive in career. Ms. Cinduja Kokilavani, Assistant Professor of English, introduced the guest of the day and Ms. M.Prabha, Assistant Professor of English, proposed a vote of thanks at the end of the session.