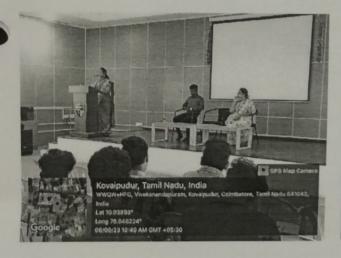

#### DEPARTMENT OF ENGLISH

REPORT

08.09.2023

Department of English of VLB Janakiammal College of Arts and Science organised a workshop on "How English helps in Future Business" on 08.09.2023. Mr. Arunraj Chandren, Manager of SpeakEng Education Pvt. Ltd., Kodaikanal, and Managing Director of Space Readers, Tirupur, was the resource person. He motivated the students by stating reasons why and how Business English is important for career. He listed a few qualities of an effective public speaker. He discussed how to overcome the barriers in communication. Furthermore, he insisted students hone their LSRW skills. Dr. G.Hemalatha, Head, Department of English, welcomed the gathering. In presidential address, Dr.K.Ramamurthi, Principal, stated how knowing a foreign language presents many opportunities and makes professionals more competitive in career. Ms. Cinduja Kokilavani, Assistant Professor of English, introduced the guest of the day and Ms. M.Prabha, Assistant Professor of English, proposed a vote of thanks at the end of the session.