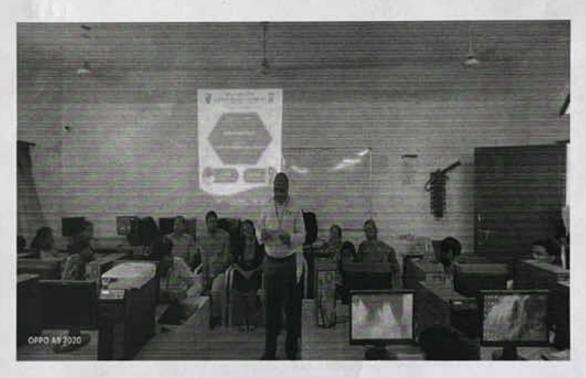

#### DEPARTMENT OF ENGLISH

REPORT

08.09.2023

Department of English of VLB Janakiammal College of Arts and Science organised a workshop on "How English helps in Future Business" on 08.09.2023. Mr. Arunraj Chandren, Manager of SpeakEng Education Pvt. Ltd., Kodaikanal, and Managing Director of Space Readers, Tirupur, was the resource person. He motivated the students by stating reasons why and how Business English is important for career. He listed a few qualities of an effective public speaker. He discussed how to overcome the barriers in communication. Furthermore, he insisted students hone their LSRW skills. Dr. G.Hemalatha, Head, Department of English, welcomed the gathering. In presidential address, Dr.K.Ramamurthi, Principal, stated how knowing a foreign language presents many opportunities and makes professionals more competitive in career. Ms. Cinduja Kokilavani, Assistant Professor of English, introduced the guest of the day and Ms. M.Prabha, Assistant Professor of English, proposed a vote of thanks at the end of the session.