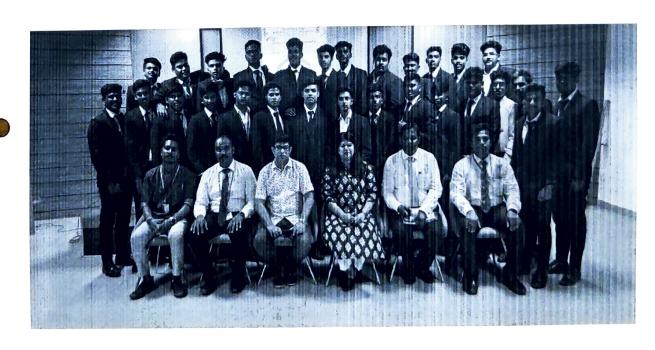

#### DEPARTMENT OF ENGLISH

REPORT

08.09.2023

Department of English of VLB Janakiammal College of Arts and Science organised a workshop on "How English helps in Future Business" on 08.09.2023. Mr. Arunraj Chandren, Manager of SpeakEng Education Pvt. Ltd., Kodaikanal, and Managing Director of Space Readers, Tirupur, was the resource person. He motivated the students by stating reasons why and how Business English is important for career. He listed a few qualities of an effective public speaker. He discussed how to overcome the barriers in communication. Furthermore, he insisted students hone their LSRW skills. Dr. G.Hemalatha, Head, Department of English, welcomed the gathering. In presidential address, Dr.K.Ramamurthi, Principal, stated how knowing a foreign language presents many opportunities and makes professionals more competitive in career. Ms. Cinduja Kokilavani, Assistant Professor of English, introduced the guest of the day and Ms. M.Prabha, Assistant Professor of English, proposed a vote of thanks at the end of the session.