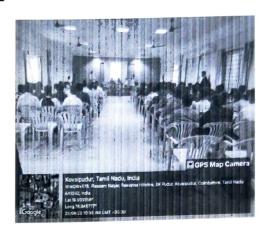

#### DEPARTMENT OF ENGLISH

REPORT

08.09.2023

Department of English of VLB Janakiammal College of Arts and Science organised a workshop on "How English helps in Future Business" on 08.09.2023. Mr. Arunraj Chandren, Manager of SpeakEng Education Pvt. Ltd., Kodaikanal, and Managing Director of Space Readers, Tirupur, was the resource person. He motivated the students by stating reasons why and how Business English is important for career. He listed a few qualities of an effective public speaker. He discussed how to overcome the barriers in communication. Furthermore, he insisted students hone their LSRW skills. Dr. G.Hemalatha, Head, Department of English, welcomed the gathering. In presidential address, Dr.K.Ramamurthi, Principal, stated how knowing a foreign language presents many opportunities and makes professionals more competitive in career. Ms. Cinduja Kokilavani, Assistant Professor of English, introduced the guest of the day and Ms. M.Prabha, Assistant Professor of English, proposed a vote of thanks at the end of the session.