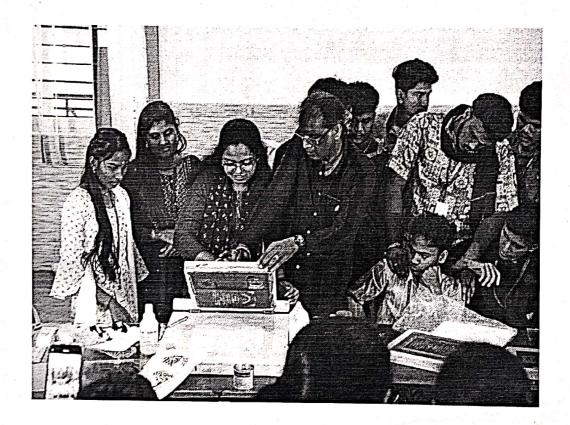

#### DEPARTMENT OF ENGLISH

REPORT

08.09.2023

Department of English of VLB Janakiammal College of Arts and Science organised a workshop on "How English helps in Future Business" on 08.09.2023. Mr. Arunraj Chandren, Manager of SpeakEng Education Pvt. Ltd., Kodaikanal, and Managing Director of Space Readers, Tirupur, was the resource person. He motivated the students by stating reasons why and how Business English is important for career. He listed a few qualities of an effective public speaker. He discussed how to overcome the barriers in communication. Furthermore, he insisted students hone their LSRW skills. Dr. G.Hemalatha, Head, Department of English, welcomed the gathering. In presidential address, Dr.K.Ramamurthi, Principal, stated how knowing a foreign language presents many opportunities and makes professionals more competitive in career. Ms. Cinduja Kokilavani, Assistant Professor of English, introduced the guest of the day and Ms. M.Prabha, Assistant Professor of English, proposed a vote of thanks at the end of the session.