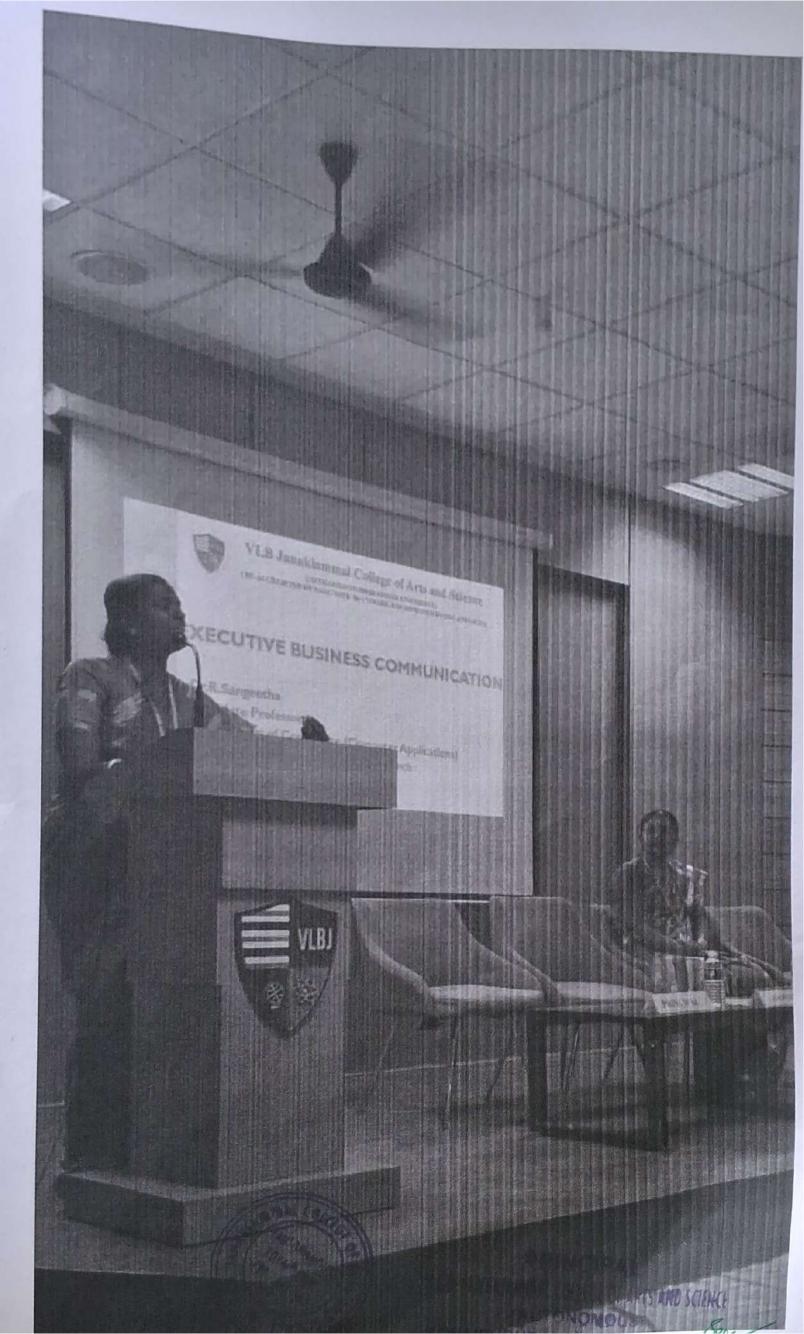

#### DEPARTMENT OF ENGLISH

REPORT

08.09.2023

Department of English of VLB Janakiammal College of Arts and Science organised a workshop on "How English helps in Future Business" on 08.09.2023. Mr. Arunraj Chandren, Manager of SpeakEng Education Pvt. Ltd., Kodaikanal, and Managing Director of Space Readers, Tirupur, was the resource person. He motivated the students by stating reasons why and how Business English is important for career. He listed a few qualities of an effective public speaker. He discussed how to overcome the barriers in communication. Furthermore, he insisted students hone their LSRW skills. Dr. G.Hemalatha, Head, Department of English, welcomed the gathering. In presidential address, Dr.K.Ramamurthi, Principal, stated how knowing a foreign language presents many opportunities and makes professionals more competitive in career. Ms. Cinduja Kokilavani, Assistant Professor of English, introduced the guest of the day and Ms. M.Prabha, Assistant Professor of English, proposed a vote of thanks at the end of the session.