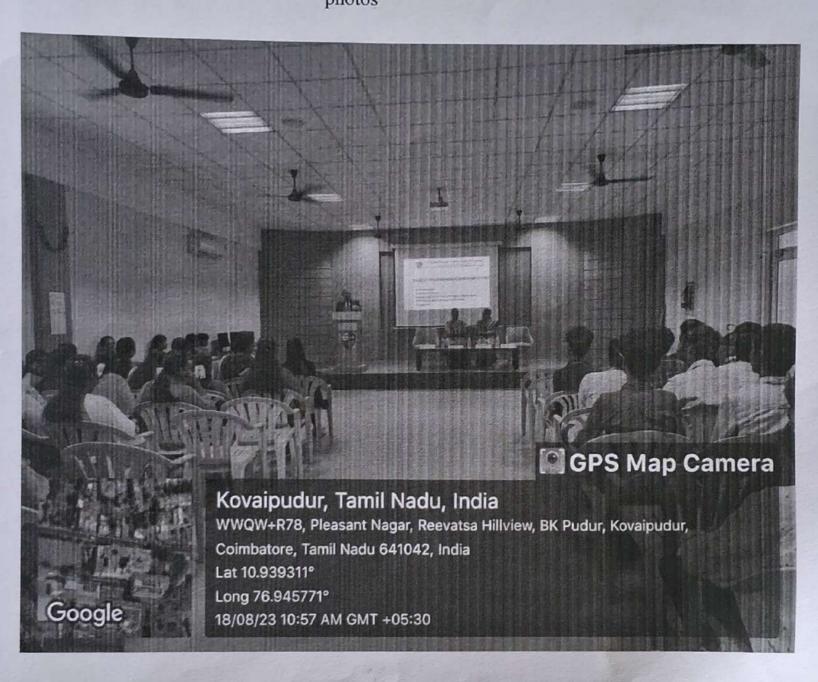

#### DEPARTMENT OF ENGLISH

REPORT

08.09.2023

Department of English of VLB Janakiammal College of Arts and Science organised a workshop on "How English helps in Future Business" on 08.09.2023. Mr. Arunraj Chandren, Manager of SpeakEng Education Pvt. Ltd., Kodaikanal, and Managing Director of Space Readers, Tirupur, was the resource person. He motivated the students by stating reasons why and how Business English is important for career. He listed a few qualities of an effective public speaker. He discussed how to overcome the barriers in communication. Furthermore, he insisted students hone their LSRW skills. Dr. G.Hemalatha, Head, Department of English, welcomed the gathering. In presidential address, Dr.K.Ramamurthi, Principal, stated how knowing a foreign language presents many opportunities and makes professionals more competitive in career. Ms. Cinduja Kokilavani, Assistant Professor of English, introduced the guest of the day and Ms. M.Prabha, Assistant Professor of English, proposed a vote of thanks at the end of the session.