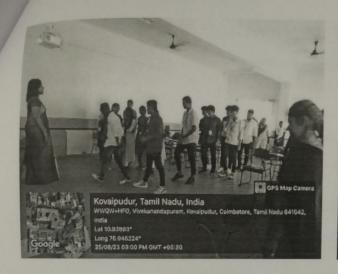

#### DEPARTMENT OF ENGLISH

REPORT

08.09.2023

Department of English of VLB Janakiammal College of Arts and Science organised a workshop on "How English helps in Future Business" on 08.09.2023. Mr. Arunraj Chandren, Manager of SpeakEng Education Pvt. Ltd., Kodaikanal, and Managing Director of Space Readers, Tirupur, was the resource person. He motivated the students by stating reasons why and how Business English is important for career. He listed a few qualities of an effective public speaker. He discussed how to overcome the barriers in communication. Furthermore, he insisted students hone their LSRW skills. Dr. G.Hemalatha, Head, Department of English, welcomed the gathering. In presidential address, Dr.K.Ramamurthi, Principal, stated how knowing a foreign language presents many opportunities and makes professionals more competitive in career. Ms. Cinduja Kokilavani, Assistant Professor of English, introduced the guest of the day and Ms. M.Prabha, Assistant Professor of English, proposed a vote of thanks at the end of the session.