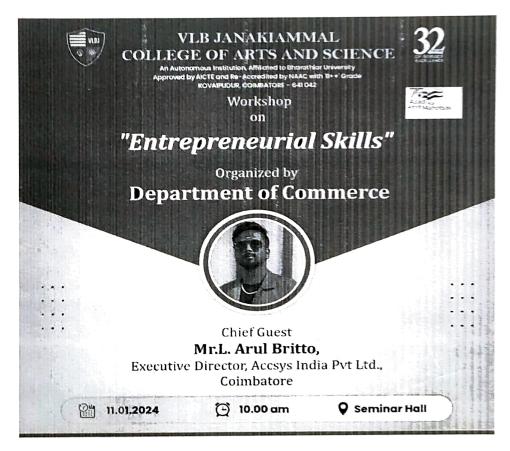

nform that our Department has planned for a Workshop on "Entrepreneurial Skills" for the II, III year B.Com and I M.Com students. On 11.1.2024 at 10.00 am, in the Seminar Hall. Mr.L.Arul Britto, Executive Director, Access India Pvt Ltd., Coimbatore, shall be the resource person. So all students asked to participate without fail.

Head of the Department(s

PRINCIPAL

V.L.B. JANAKIAMMAL COLLEGE OF ARTS AND SCIENCE
(AUTONOMOUS)

KOVAIPUDUR, COIMBATORE-641 042



An Autonomous Institution, Affiliated to Bharathiar University and Approved by AICTE Re-Accredited by NAAC with 'B++' Grade

KOVAIPUDUR, COIMBATORE - 641 042

Phone: 0422-2605162 E-mail:principal@vlbjcas.ac.in Website:www.vlbjcas.ac.in

#### DEPARTMENT OF COMMERCE AND RESEARCH

"ENTREPRENEURIAL SKILLS" on 11.01.2024

#### INVITATION



Head of the Department(s)

PRINCIPAL

V.L.I. JANAKIAMMAL (OLLEGE OF ARTS AND SCIENCE
(AUTONOMOUS)

COVAIPUDUR, COIMBATORE-641 042



An Autonomous Institution, Affiliated to Bharathiar University and Approved by AICTE Re-Accredited by NAAC with 'B++' Grade

**KOVAIPUDUR, COIMBATORE – 641 042** 

Phone: 0422-2605162 E-mail:principal@vlbjcas.ac.in Website:www.vlbjcas.ac.in

#### DEPARTMENT OF COMMERCE AND RESEARCH

#### "ENTREPRENEURIAL SKILLS" on 11.01.2024

#### **REPORT**

On 11.01.2024, The Department of Commerce and Research organized a workshop on "Entrepreneurial Skills". The Resource person of the Session was Mr. Arul Britto Executive Director, Accsys India Pvt Ltd. Mrs.TMerlin Usha Department of Commerce (PG), welcomed the gathering.Mr.V.Nithyanadham Assistant professor, Departmen