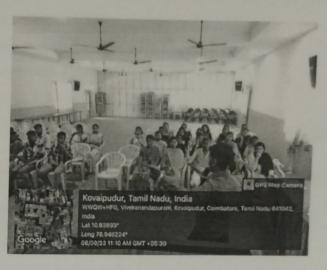

#### DEPARTMENT OF ENGLISH

REPORT

08.09.2023

Department of English of VLB Janakiammal College of Arts and Science organised a workshop on "How English helps in Future Business" on 08.09.2023. Mr. Arunraj Chandren, Manager of SpeakEng Education Pvt. Ltd., Kodaikanal, and Managing Director of Space Readers, Tirupur, was the resource person. He motivated the students by stating reasons why and how Business English is important for career. He listed a few qualities of an effective public speaker. He discussed how to overcome the barriers in communication. Furthermore, he insisted students hone their LSRW skills. Dr. G.Hemalatha, Head, Department of English, welcomed the gathering. In presidential address, Dr.K.Ramamurthi, Principal, stated how knowing a foreign language presents many opportunities and makes professionals more competitive in career. Ms. Cinduja Kokilavani, Assistant Professor of English, introduced the guest of the day and Ms. M.Prabha, Assistant Professor of English, proposed a vote of thanks at the end of the session.