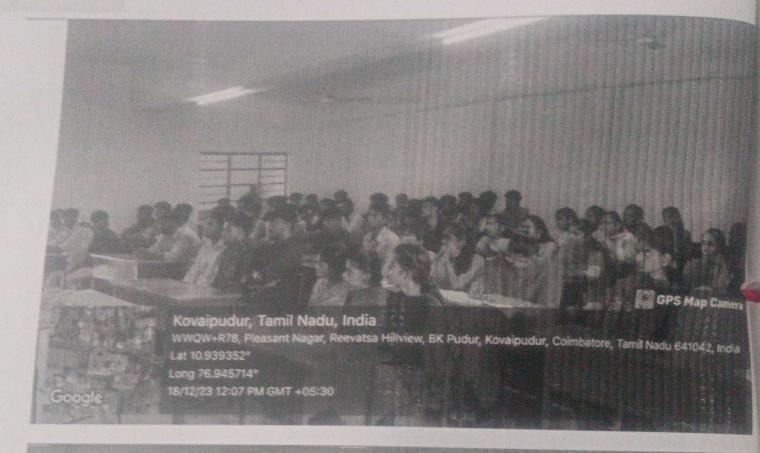

#### DEPARTMENT OF ENGLISH

REPORT

08.09.2023

Department of English of VLB Janakiammal College of Arts and Science organised a workshop on "How English helps in Future Business" on 08.09.2023. Mr. Arunraj Chandren, Manager of SpeakEng Education Pvt. Ltd., Kodaikanal, and Managing Director of Space Readers, Tirupur, was the resource person. He motivated the students by stating reasons why and how Business English is important for career. He listed a few qualities of an effective public speaker. He discussed how to overcome the barriers in communication. Furthermore, he insisted students hone their LSRW skills. Dr. G.Hemalatha, Head, Department of English, welcomed the gathering. In presidential address, Dr.K.Ramamurthi, Principal, stated how knowing a foreign language presents many opportunities and makes professionals more competitive in career. Ms. Cinduja Kokilavani, Assistant Professor of English, introduced the guest of the day and Ms. M.Prabha, Assistant Professor of English, proposed a vote of thanks at the end of the session.