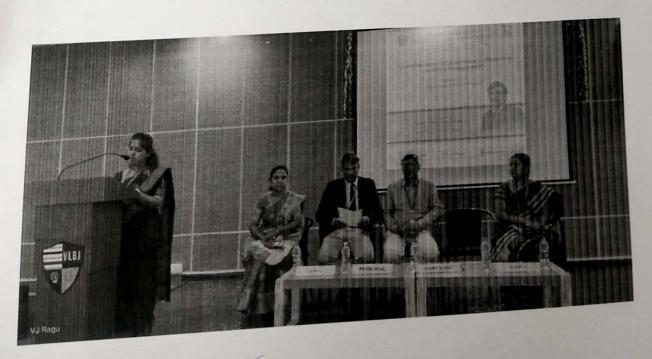

#### DEPARTMENT OF ENGLISH

REPORT

08.09.2023

Department of English of VLB Janakiammal College of Arts and Science organised a workshop on "How English helps in Future Business" on 08.09.2023. Mr. Arunraj Chandren, Manager of SpeakEng Education Pvt. Ltd., Kodaikanal, and Managing Director of Space Readers, Tirupur, was the resource person. He motivated the students by stating reasons why and how Business English is important for career. He listed a few qualities of an effective public speaker. He discussed how to overcome the barriers in communication. Furthermore, he insisted students hone their LSRW skills. Dr. G.Hemalatha, Head, Department of English, welcomed the gathering. In presidential address, Dr.K.Ramamurthi, Principal, stated how knowing a foreign language presents many opportunities and makes professionals more competitive in career. Ms. Cinduja Kokilavani, Assistant Professor of English, introduced the guest of the day and Ms. M.Prabha, Assistant Professor of English, proposed a vote of thanks at the end of the session.