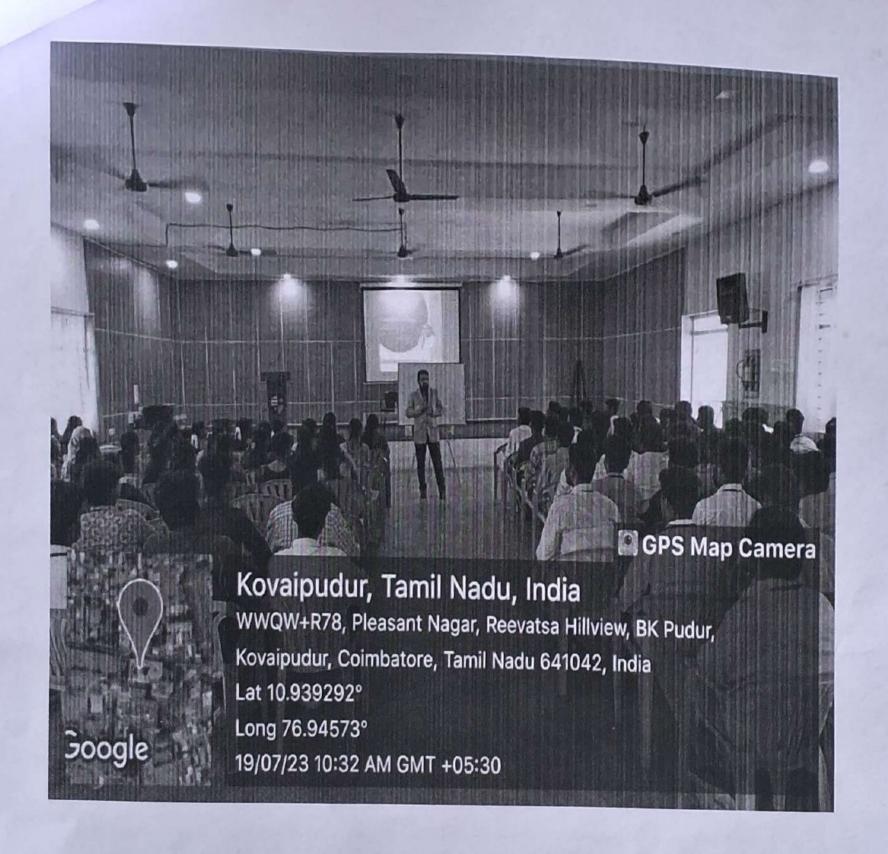

#### DEPARTMENT OF ENGLISH

REPORT

08.09.2023

Department of English of VLB Janakiammal College of Arts and Science organised a workshop on "How English helps in Future Business" on 08.09.2023. Mr. Arunraj Chandren, Manager of SpeakEng Education Pvt. Ltd., Kodaikanal, and Managing Director of Space Readers, Tirupur, was the resource person. He motivated the students by stating reasons why and how Business English is important for career. He listed a few qualities of an effective public speaker. He discussed how to overcome the barriers in communication. Furthermore, he insisted students hone their LSRW skills. Dr. G.Hemalatha, Head, Department of English, welcomed the gathering. In presidential address, Dr.K.Ramamurthi, Principal, stated how knowing a foreign language presents many opportunities and makes professionals more competitive in career. Ms. Cinduja Kokilavani, Assistant Professor of English, introduced the guest of the day and Ms. M.Prabha, Assistant Professor of English, proposed a vote of thanks at the end of the session.