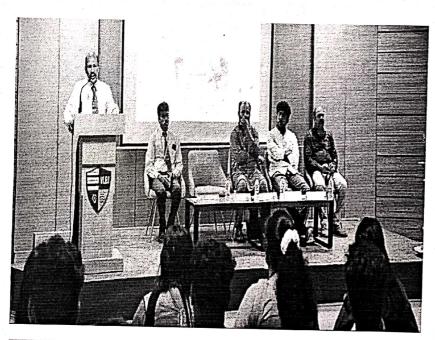

#### DEPARTMENT OF ENGLISH

REPORT

08.09.2023

Department of English of VLB Janakiammal College of Arts and Science organised a workshop on "How English helps in Future Business" on 08.09.2023. Mr. Arunraj Chandren, Manager of SpeakEng Education Pvt. Ltd., Kodaikanal, and Managing Director of Space Readers, Tirupur, was the resource person. He motivated the students by stating reasons why and how Business English is important for career. He listed a few qualities of an effective public speaker. He discussed how to overcome the barriers in communication. Furthermore, he insisted students hone their LSRW skills. Dr. G.Hemalatha, Head, Department of English, welcomed the gathering. In presidential address, Dr.K.Ramamurthi, Principal, stated how knowing a foreign language presents many opportunities and makes professionals more competitive in career. Ms. Cinduja Kokilavani, Assistant Professor of English, introduced the guest of the day and Ms. M.Prabha, Assistant Professor of English, proposed a vote of thanks at the end of the session.