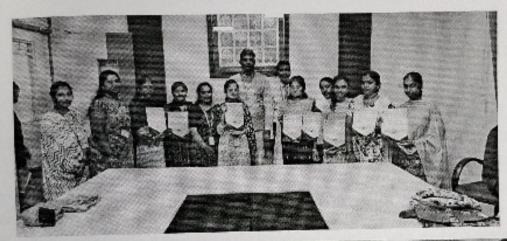

#### DEPARTMENT OF ENGLISH

REPORT

08.09.2023

Department of English of VLB Janakiammal College of Arts and Science organised a workshop on "How English helps in Future Business" on 08.09.2023. Mr. Arunraj Chandren, Manager of SpeakEng Education Pvt. Ltd., Kodaikanal, and Managing Director of Space Readers, Tirupur, was the resource person. He motivated the students by stating reasons why and how Business English is important for career. He listed a few qualities of an effective public speaker. He discussed how to overcome the barriers in communication. Furthermore, he insisted students hone their LSRW skills. Dr. G.Hemalatha, Head, Department of English, welcomed the gathering. In presidential address, Dr.K.Ramamurthi, Principal, stated how knowing a foreign language presents many opportunities and makes professionals more competitive in career. Ms. Cinduja Kokilavani, Assistant Professor of English, introduced the guest of the day and Ms. M.Prabha, Assistant Professor of English, proposed a vote of thanks at the end of the session.