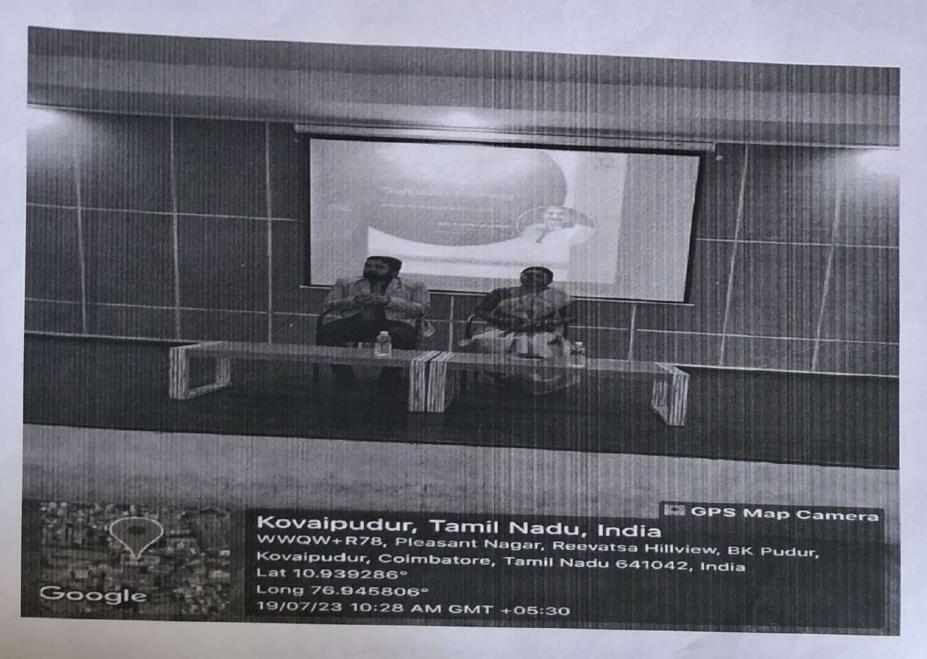

#### DEPARTMENT OF ENGLISH

REPORT

08.09.2023

Department of English of VLB Janakiammal College of Arts and Science organised a workshop on "How English helps in Future Business" on 08.09.2023. Mr. Arunraj Chandren, Manager of SpeakEng Education Pvt. Ltd., Kodaikanal, and Managing Director of Space Readers, Tirupur, was the resource person. He motivated the students by stating reasons why and how Business English is important for career. He listed a few qualities of an effective public speaker. He discussed how to overcome the barriers in communication. Furthermore, he insisted students hone their LSRW skills. Dr. G.Hemalatha, Head, Department of English, welcomed the gathering. In presidential address, Dr.K.Ramamurthi, Principal, stated how knowing a foreign language presents many opportunities and makes professionals more competitive in career. Ms. Cinduja Kokilavani, Assistant Professor of English, introduced the guest of the day and Ms. M.Prabha, Assistant Professor of English, proposed a vote of thanks at the end of the session.