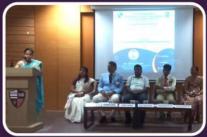

#### DEPARTMENT OF ENGLISH

REPORT

08.09.2023

Department of English of VLB Janakiammal College of Arts and Science organised a workshop on "How English helps in Future Business" on 08.09.2023. Mr. Arunraj Chandren, Manager of SpeakEng Education Pvt. Ltd., Kodaikanal, and Managing Director of Space Readers, Tirupur, was the resource person. He motivated the students by stating reasons why and how Business English is important for career. He listed a few qualities of an effective public speaker. He discussed how to overcome the barriers in communication. Furthermore, he insisted students hone their LSRW skills. Dr. G.Hemalatha, Head, Department of English, welcomed the gathering. In presidential address, Dr.K.Ramamurthi, Principal, stated how knowing a foreign language presents many opportunities and makes professionals more competitive in career. Ms. Cinduja Kokilavani, Assistant Professor of English, introduced the guest of the day and Ms. M.Prabha, Assistant Professor of English, proposed a vote of thanks at the end of the session.