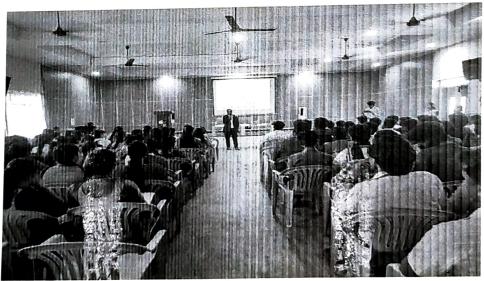

#### DEPARTMENT OF ENGLISH

REPORT

08.09.2023

Department of English of VLB Janakiammal College of Arts and Science organised a workshop on "How English helps in Future Business" on 08.09.2023. Mr. Arunraj Chandren, Manager of SpeakEng Education Pvt. Ltd., Kodaikanal, and Managing Director of Space Readers, Tirupur, was the resource person. He motivated the students by stating reasons why and how Business English is important for career. He listed a few qualities of an effective public speaker. He discussed how to overcome the barriers in communication. Furthermore, he insisted students hone their LSRW skills. Dr. G.Hemalatha, Head, Department of English, welcomed the gathering. In presidential address, Dr.K.Ramamurthi, Principal, stated how knowing a foreign language presents many opportunities and makes professionals more competitive in career. Ms. Cinduja Kokilavani, Assistant Professor of English, introduced the guest of the day and Ms. M.Prabha, Assistant Professor of English, proposed a vote of thanks at the end of the session.