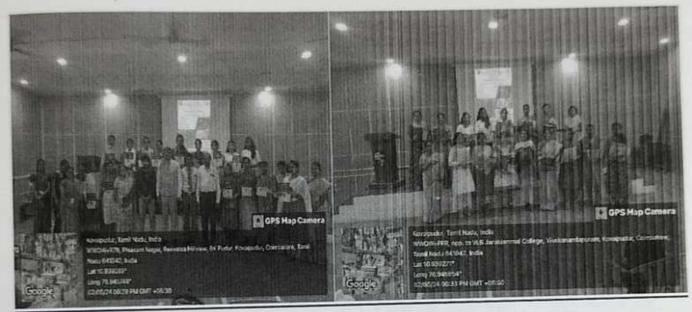

#### DEPARTMENT OF ENGLISH

REPORT

08.09.2023

Department of English of VLB Janakiammal College of Arts and Science organised a workshop on "How English helps in Future Business" on 08.09.2023. Mr. Arunraj Chandren, Manager of SpeakEng Education Pvt. Ltd., Kodaikanal, and Managing Director of Space Readers, Tirupur, was the resource person. He motivated the students by stating reasons why and how Business English is important for career. He listed a few qualities of an effective public speaker. He discussed how to overcome the barriers in communication. Furthermore, he insisted students hone their LSRW skills. Dr. G.Hemalatha, Head, Department of English, welcomed the gathering. In presidential address, Dr.K.Ramamurthi, Principal, stated how knowing a foreign language presents many opportunities and makes professionals more competitive in career. Ms. Cinduja Kokilavani, Assistant Professor of English, introduced the guest of the day and Ms. M.Prabha, Assistant Professor of English, proposed a vote of thanks at the end of the session.