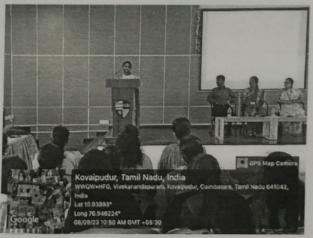

#### DEPARTMENT OF ENGLISH

REPORT

08.09.2023

Department of English of VLB Janakiammal College of Arts and Science organised a workshop on "How English helps in Future Business" on 08.09.2023. Mr. Arunraj Chandren, Manager of SpeakEng Education Pvt. Ltd., Kodaikanal, and Managing Director of Space Readers, Tirupur, was the resource person. He motivated the students by stating reasons why and how Business English is important for career. He listed a few qualities of an effective public speaker. He discussed how to overcome the barriers in communication. Furthermore, he insisted students hone their LSRW skills. Dr. G.Hemalatha, Head, Department of English, welcomed the gathering. In presidential address, Dr.K.Ramamurthi, Principal, stated how knowing a foreign language presents many opportunities and makes professionals more competitive in career. Ms. Cinduja Kokilavani, Assistant Professor of English, introduced the guest of the day and Ms. M.Prabha, Assistant Professor of English, proposed a vote of thanks at the end of the session.