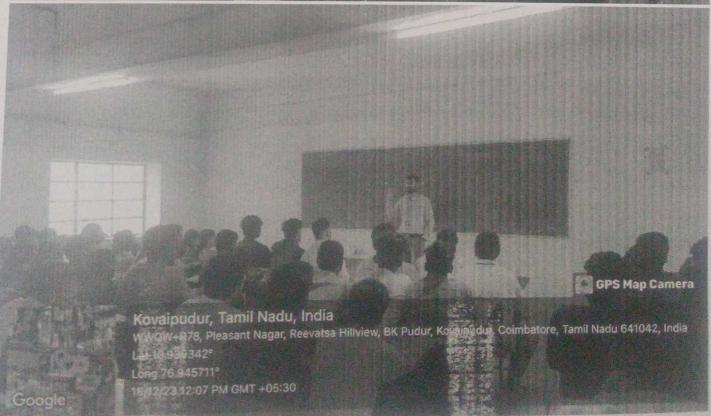

#### DEPARTMENT OF ENGLISH

REPORT

08.09.2023

Department of English of VLB Janakiammal College of Arts and Science organised a workshop on "How English helps in Future Business" on 08.09.2023. Mr. Arunraj Chandren, Manager of SpeakEng Education Pvt. Ltd., Kodaikanal, and Managing Director of Space Readers, Tirupur, was the resource person. He motivated the students by stating reasons why and how Business English is important for career. He listed a few qualities of an effective public speaker. He discussed how to overcome the barriers in communication. Furthermore, he insisted students hone their LSRW skills. Dr. G.Hemalatha, Head, Department of English, welcomed the gathering. In presidential address, Dr.K.Ramamurthi, Principal, stated how knowing a foreign language presents many opportunities and makes professionals more competitive in career. Ms. Cinduja Kokilavani, Assistant Professor of English, introduced the guest of the day and Ms. M.Prabha, Assistant Professor of English, proposed a vote of thanks at the end of the session.