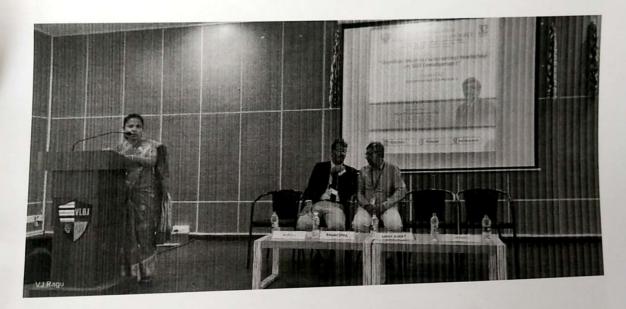

#### DEPARTMENT OF ENGLISH

REPORT

08.09.2023

Department of English of VLB Janakiammal College of Arts and Science organised a workshop on "How English helps in Future Business" on 08.09.2023. Mr. Arunraj Chandren, Manager of SpeakEng Education Pvt. Ltd., Kodaikanal, and Managing Director of Space Readers, Tirupur, was the resource person. He motivated the students by stating reasons why and how Business English is important for career. He listed a few qualities of an effective public speaker. He discussed how to overcome the barriers in communication. Furthermore, he insisted students hone their LSRW skills. Dr. G.Hemalatha, Head, Department of English, welcomed the gathering. In presidential address, Dr.K.Ramamurthi, Principal, stated how knowing a foreign language presents many opportunities and makes professionals more competitive in career. Ms. Cinduja Kokilavani, Assistant Professor of English, introduced the guest of the day and Ms. M.Prabha, Assistant Professor of English, proposed a vote of thanks at the end of the session.