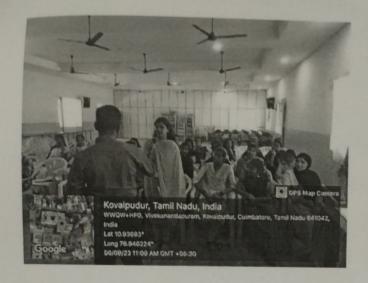

#### DEPARTMENT OF ENGLISH

REPORT

08.09.2023

Department of English of VLB Janakiammal College of Arts and Science organised a workshop on "How English helps in Future Business" on 08.09.2023. Mr. Arunraj Chandren, Manager of SpeakEng Education Pvt. Ltd., Kodaikanal, and Managing Director of Space Readers, Tirupur, was the resource person. He motivated the students by stating reasons why and how Business English is important for career. He listed a few qualities of an effective public speaker. He discussed how to overcome the barriers in communication. Furthermore, he insisted students hone their LSRW skills. Dr. G.Hemalatha, Head, Department of English, welcomed the gathering. In presidential address, Dr.K.Ramamurthi, Principal, stated how knowing a foreign language presents many opportunities and makes professionals more competitive in career. Ms. Cinduja Kokilavani, Assistant Professor of English, introduced the guest of the day and Ms. M.Prabha, Assistant Professor of English, proposed a vote of thanks at the end of the session.