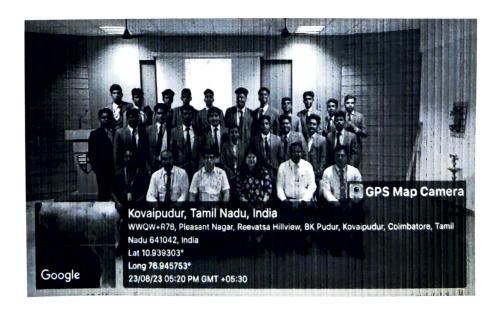

#### DEPARTMENT OF ENGLISH

REPORT

08.09.2023

Department of English of VLB Janakiammal College of Arts and Science organised a workshop on "How English helps in Future Business" on 08.09.2023. Mr. Arunraj Chandren, Manager of SpeakEng Education Pvt. Ltd., Kodaikanal, and Managing Director of Space Readers, Tirupur, was the resource person. He motivated the students by stating reasons why and how Business English is important for career. He listed a few qualities of an effective public speaker. He discussed how to overcome the barriers in communication. Furthermore, he insisted students hone their LSRW skills. Dr. G.Hemalatha, Head, Department of English, welcomed the gathering. In presidential address, Dr.K.Ramamurthi, Principal, stated how knowing a foreign language presents many opportunities and makes professionals more competitive in career. Ms. Cinduja Kokilavani, Assistant Professor of English, introduced the guest of the day and Ms. M.Prabha, Assistant Professor of English, proposed a vote of thanks at the end of the session.