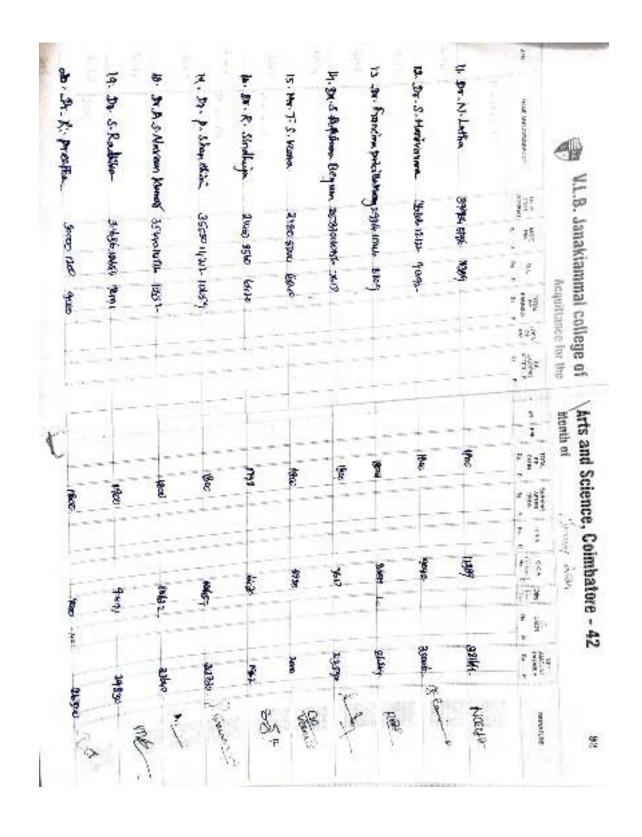

### Metric-6.3.1 Welfare Measures for Teaching and NonTeaching Staff

The following details are provided as sample document

- 1. EPF
- 2. College Bus concession
- 3. Advance Amount
- 4. Free Uniform for supporting staff
- 5. Free Accodomation for Teaching and Non-teaching
- 6. Financial support(criteria3)
- 7. Fee concession for wards of supporting staff

### COLLEGE BUS CONCESSION / FREE ACCOMODATION