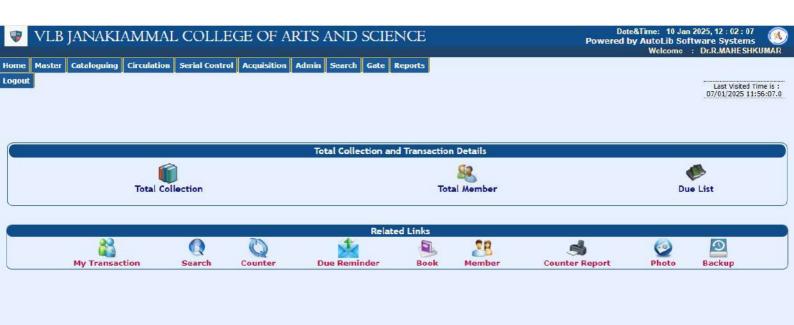

## Metric-4.2.1 ILMS

The following details are provided as sample document

Library is automated using Integrated Library Management System (ILMS)

♥ VLB JANAKIAMMAL COLLEGE OF ARTS AND SCIENCE

Date&Time: 10 Jan 2025, 12 : 14 : 13
Powered by AutoLib Software Systems
Welcome : Dr.R.MAHESHKUMAR