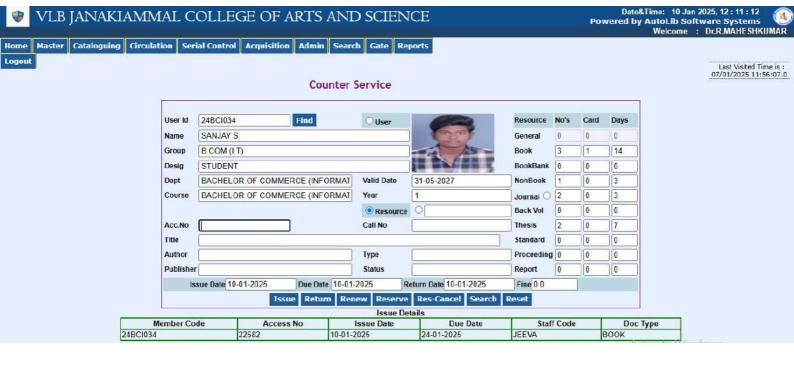

## Metric-4.2.1 ILMS

The following details are provided as sample document

Library is automated using Integrated Library Management System (ILMS)

♥ VLB JANAKIAMMAL COLLEGE OF ARTS AND SCIENCE

Date&Time: 10 Jan 2025, 12 : 14 : 13
Powered by AutoLib Software Systems
Welcome : Dr.R.MAHESHKUMAR